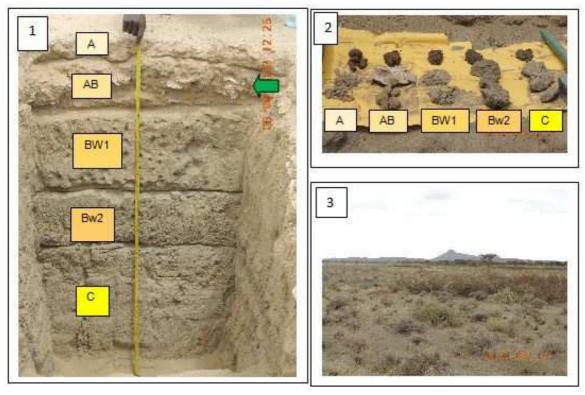

ts landform/topography is piedmont plain that is gently sloping. The soils are moderately well drained to imperfectly drained, very deep, brown to dark brown, friable to firm, sandy loam to sand; with a surface of sandy loam to sandy clay loam soils (Plate 5.1, Figure 5.3). The surface soils have been denuded by sheetwash erosion and exhibit sealing and crusting. There are also coppice mounds stabilized by dwarf shrubs, an effect of soil deposition. To some extent windborne erosion has contributed to the denudation of the surface soils too, especially during dry spells. The surface and near surface soils also harbour fossil material. The soils classify as haplic Solonchak. The vegetation is denser on the upper and lower slopes of the unit in the northwest and southeast ends respectively.



Plate 5.1 (clockwise) 1: Profile Pit showing soil horizons, green arrow depicts the near surface fossil material; 2: soil structure and texture of the different horizons (for description, see figure 5.8) and; 3: surface characteristics showing Losidok hill on the background and depositional coppice mounds where dwarf shrubs have established.



Figure 5.3: Soil Pedon stratum showing soil horizons, texture, colour, wet consistency and structure of the soil of the study area based on soil profile pit sampled at Ngisurumanyang, Kalokol

#### 5.2.2.2 Mapping unit PI3

This mapping unit comprises the soil profile pit site (PP: 10BA NT-002) sited at Natiir (Kenya Oil) area of Kalokol division. The unit is found along the southern coastline of Lake Turkana in Eliye Springs area and is dissected