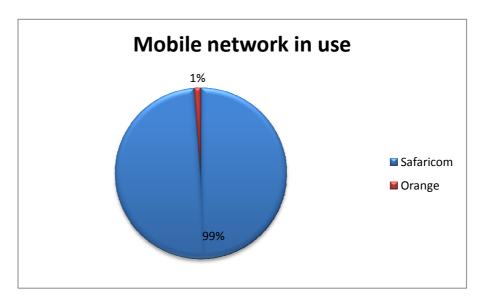

Transport and communication infrastructure in the area is not well developed. Transport facilities mainly consist of road and air. The roads are not tarmacked and cut across luggas which makes them impassable during rainy season. In addition, the vehicles get stuck in the sand along the luggas during the dry seasons. Motorbikes are not widely used especially in the interior parts of the proposed project area since they are expensive and are not used for long distances. There are a number of airstrips in the project area such as Kalokol, Kataboi and Eliye springs among others, which have runways that are non-tarmacked except the Lodwar airstrip. On the communication sector, mobile network connectivity is poor in the project area. The most widely used mobile network is Safaricom which has erected communication masts in major towns such as Kalokol and Lokitaung.