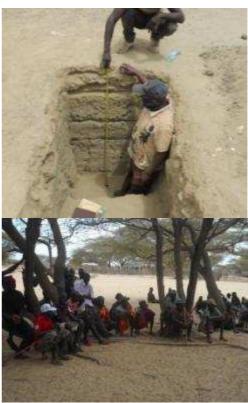

The tourism potential is quite high due to these aesthetic features, but is today still underexploited on account of the poor infrastructure of this remote area.

Surface water sources in the project area include Lake Turkana, influent rivers (Omo, Turkwel and Kerio) and luggas, and a few small dams and water pans. The groundwater in the project area is exploited mainly through boreholes and shallow wells excavated in luggas, and springs. They tend to have widely variable quality, from human-potable and livestock-potable to saline and non-potable. In the project area, water is readily obtainable from shallow wells dug in the riverbeds. During the rainy season the locals also dig holes in luggas to obtain water. The groundwater is sensitive to rainfall fluctuations, and during the dry season the water level in these wells falls rapidly.

#### **Stakeholder Consultation**

Consultations were conducted with various groups in Turkana Central and Turkana North. During the ESIA study, meetings, interviews and discussions were held with local communities, the leaders, government officials and the NGO officials. The following areas were covered; Lodwar, Kalokol, Lobolo, Loyoro Lomopus, Eliye Springs, Kataboi, Kalimapus, Katiko, Lomekwi, Kangʻaki, Nachukui, Narengewoi, Lowarengak and Lokitaung. Interviews were also held with officials from National Museums of Kenya, Ministry of Energy and Petroleum and other key stakeholders in Nairobi.