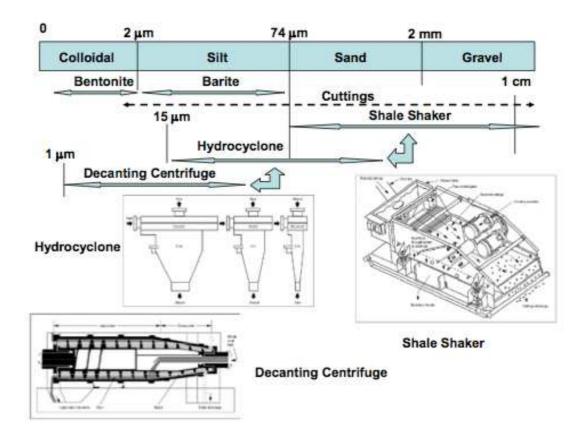

As a result of the proposed project, it is expected that different forms of wastes will be generated. Wastes would emanate from the drill rig site as well as the base camp. Wastes expected at the rig site include drill cuttings and drilling fluids.