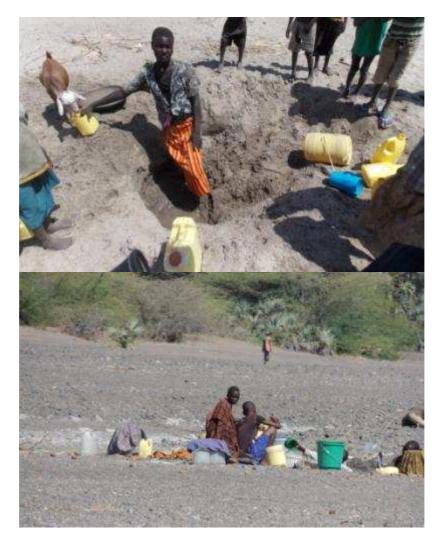

The tourism potential is quite high due to these aesthetic features, but is today still underexploited on account of the poor infrastructure of this remote area.

Surface water sources in the project area include Lake Turkana, influent rivers (Omo, Turkwel and Kerio) and luggas, and a few small dams and water pans. The groundwater in the project area is exploited mainly through boreholes and shallow wells excavated in luggas, and springs. They tend to have widely variable quality, from human-potable and livestock-potable to saline and non-potable. In the project area, water is readily obtainable from shallow wells dug in the riverbeds. During the rainy season the locals also dig holes in luggas to obtain water. The groundwater is sensitive to rainfall fluctuations, and during the dry season the water level in these wells falls rapidly.