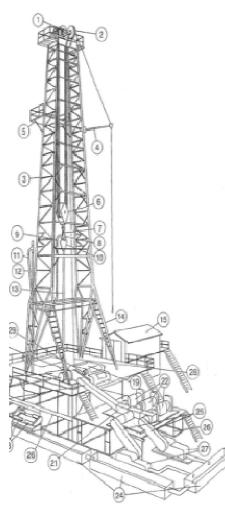

#### **Project description**

The locations of the exploratory wells have not been determined. Tullow has, however, identified an area of interest for the proposed project. The proposed drilling sites will incorporate: the drilling rig pad, working area, accommodation facilities, waste management facilities, water reservoirs, kitchen facilities, power generation facilities, fuel storage facilities, a garage area, parking bays, a lay-down area for storage of bulk mud and cement, dry process materials, pipe rack, machinery, and secondary operations such as welding, painting and machining.

The exploratory drilling project activities will entail: preparation of access route, drilling site and rig camp, mobilising drilling rig and rig crew, operating the drilling rig, well testing and suspension and abandonment and decommissioning.