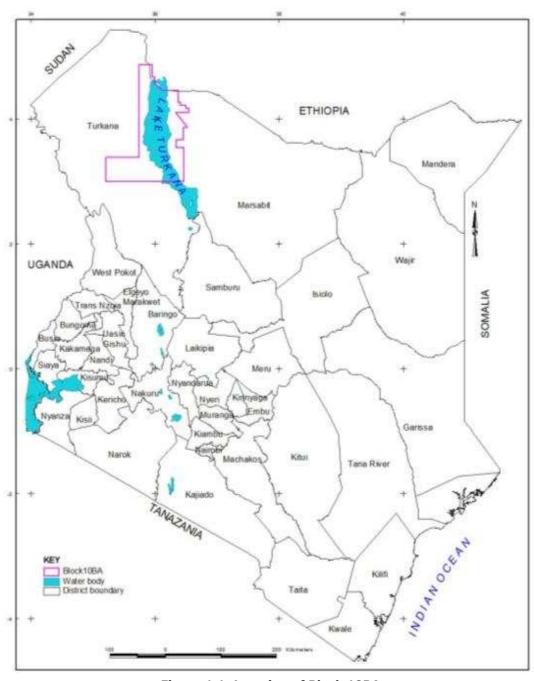

#### **Baseline Overview**

Turkana County is situated in North Western Kenya. It borders West Pokot and Baringo Counties to the south, Samburu County to the South East, and Marsabit County to the East. Internationally it borders South Sudan to the north, Uganda to the west and Ethiopia to the north east. The County shares Lake Turkana with Marsabit County. The total area of the county is  $68,680.3~\rm Km^2$  and lies between Longitudes  $34^0~30'$  and  $36^0~40'$  East and between Latitudes  $1^0~30'$  and  $5^0~30'$  North.