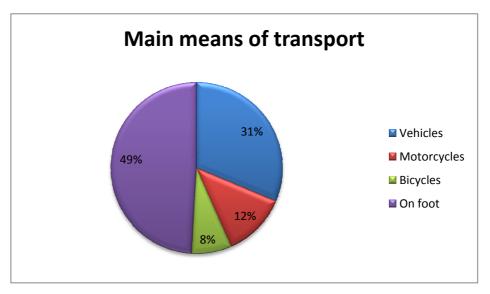

Turkana Central, the district road network comprises of 729.7 kilometres with 186.3 kilometres of bitumen standard roads, 290 kilometres gravel, and 253.4 kilometres of earth roads. The roads in the project area are in poor condition (Plate 5.31) due to low funding, destruction of roads by heavy trucks ferrying relief food, and poor soils. As a result of the poor road network, there are few public service vehicles and lorries that carry people, animals, and produce (e.g. fish) to town centres. From the study findings (Figure 5.23), 49% of the people walk on foot while 31% use vehicle as their means of transport. Some people use NGO vehicles and trucks to commute between the market centres. Also, 12% and 8% of the respondents use motorcycles and bicycles for their transport, respectively.



Figure 5.23: Main means of transport in the project area.

The greater percentage of locals travelling on foot (Figure 5.23), is attributed to poor road network and lack of defined roads in the interior parts of the project area. Some of the transport challenges also mentioned include:

- Fatigue due to walking long distances and some end up falling sick;
- Inadequate means of transport i.e. vehicles and motorbikes are few;
- High cost of transport due to inaccessibility of vehicles and motorbikes;
- Poor road infrastructure; and
- Insecurity from bandits and wild animal attacks.

In terms of air transport (Plate 5.32), there is only one airport in Lokichoggio, which is in Turkana North district. There are 22 airstrips in Turkana County; eight of which lie in the project area: Kalokol, K