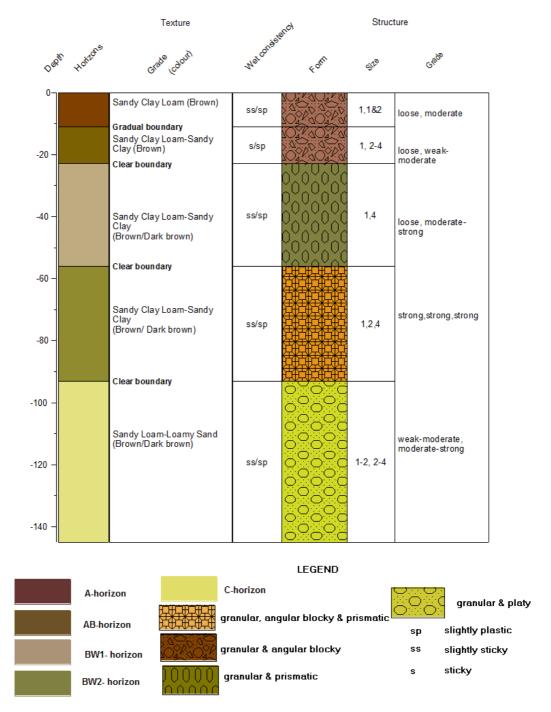

- physiography,
- geology and geological setting
- soils and soil characteristics
- climatology and air quality
- surface and ground water potential and quality
- flora and fauna
- land resources
- visual aesthetics
- noise and vibrations
- solid wastes and effluents
- socio-economic and health and safety issues.