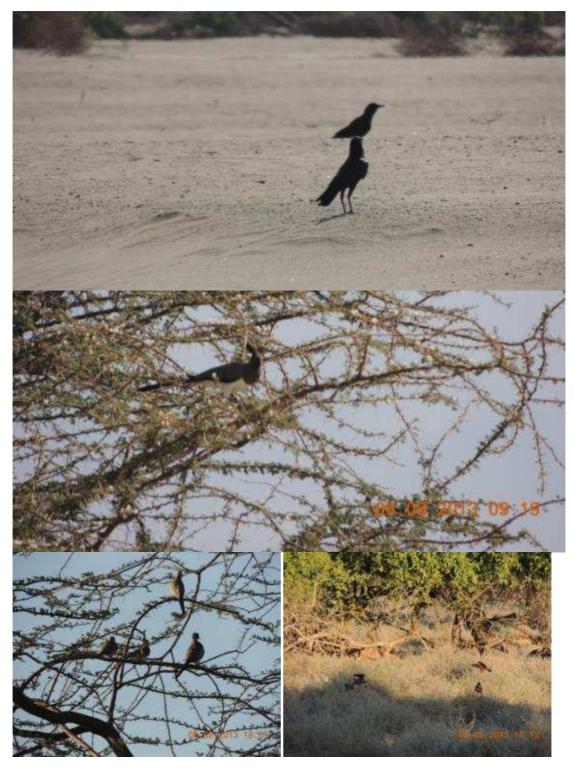

-

 $<sup>^{1}</sup>$ Source: http://www.lodwar.org/climate-time.htm (data recorded for 2011)

backed jackals (*Canis mesomelas*), Spotted hyenas (*Crocuta crocuta*), small mammals such as Ground squirrels, African hares and Dwarf mongoose, reptiles including: Groove-crowned Bullfrog (*Haplobatrachus occipitalis*), Mascarene Rocket frog (*Ptychadena mascariensis*) and Cryptic sand frog (*Tomoptrena cryptotis*) and reptilian species such as Kenyan dwarf gecko (*Lygodactylus keniensis*), Short-necked skink (*Mabuya brevicollis*), and Semi-ornate snake (*Meizodon semiornatus*) and birdlife majority of which are water birds and Palaearctic migrants like the yellow wagtail observed at the shores of Lake Turkana within the bird breeding site in Namakat area.