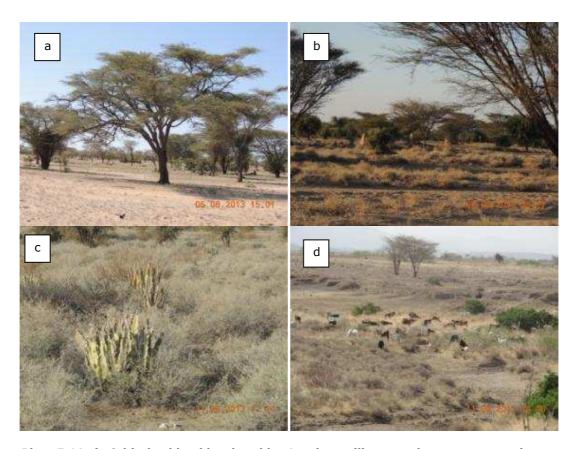

The physiography of the project area is varied, allowing for a rugged scenic beauty that comprises of open plains with dunes, mountain ranges and hills, the emerald Lake Turkana with its three volcanic islands that are important natural heritage sites, and rivers, including mostly sand rivers (luggas). The main mountain ranges are Songot and Suguta in the North and Loima and Lorengippi in the South of Block 10BA. The ranges support economic activities such as honey production, grazing during dry season, water catchment areas, wood and charcoal production.

The vegetation of the project area belongs to the Somali-Masai eco-region, comprising of deciduous bushland and thicket, semi-desert grassland and bushland with *Acacia* spp., *Commiphora africana, Balanites aegyptiaca, Euphorbiaceae*, and abundant dryland taxa. The area, especially in the market centres such as Kalokol and Lokitaung', is dominated by the alien shrub known as *Prosopis juliflora*. Faunal species in the area include: Silver-