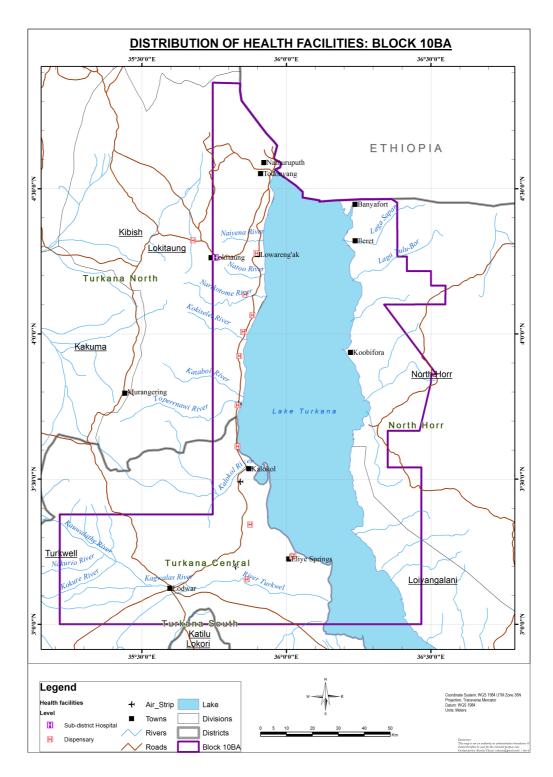

ty of the respondents (52%) resort to disposing their human waste in the bush while 18% use the thickets as their dumping sites for their human wastes. Only 2% of those interviewed use public toilets while 8% bury in the soil. 10% of the respondents in the project area dump their human wastes in the lugga which results into high prevalence of water borne diseases in the area. The data confirms the challenge cited in reviewed literature. From the study findings, there is need to upgrade the health facilities and construct sanitation facilities such as latrines. Plate 5.30 and figure 5.22 below shows the health facilities in the area and the locations of the health facilities.



Plate 5.30: Health facilities in the area; (a) Lomekwi dispensary; and (b) Kalimapus dispensary  $\frac{1}{2}$ 



Figure 5.22: Location of the Health facilities in the Project Area

#### 5.5.10 Infrastructure

#### 5.5.10.1 Transport

According to the unpublished Turkana County Development Plan (2013), Turkana County has a total road network of 5,496.2 km of which 488.5 km are bitumen, and 5007.7 km earth surface. 80% of the roads in Turkana North are in poor condition and during the rainy season, seasonal rivers cut through the roads rendering them impassable (TNDDP, 2008).

In Turkana Central, the district road network comprises of 729.7 kilometres with 186.3 kilometres of bitumen standard roads, 290 kilometres gravel, and 253.4 kilometres of earth roads. The roads in the project area are in poor condition (Plate 5.31) due to low funding, destruction of roads by heavy trucks ferrying relief food,