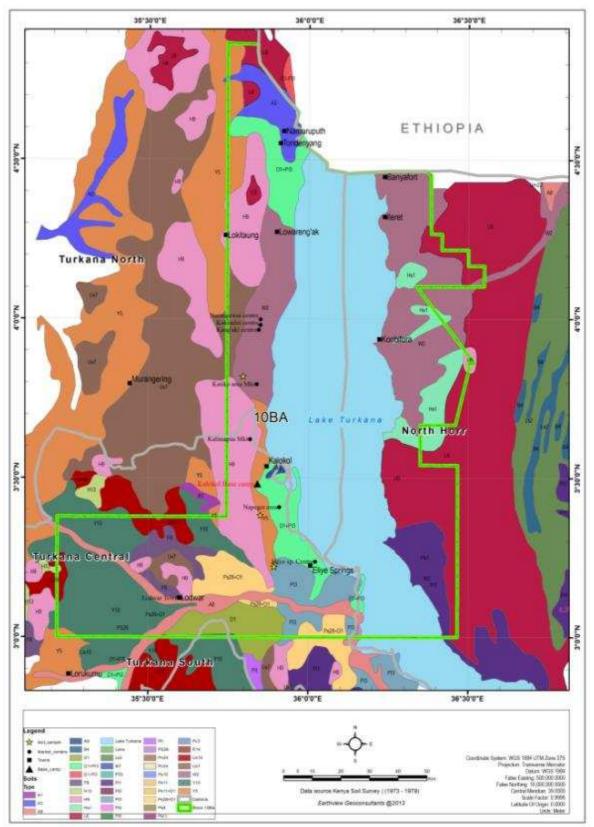

#### **Baseline Overview**

Turkana County is situated in North Western Kenya. It borders West Pokot and Baringo Counties to the south, Samburu County to the South East, and Marsabit County to the East. Internationally it borders South Sudan to the north, Uganda to the west and Ethiopia to the north east. The County shares Lake Turkana with Marsabit County. The total area of the county is  $68,680.3~\rm Km^2$  and lies between Longitudes  $34^0~30'$  and  $36^0~40'$  East and between Latitudes  $1^0~30'$  and  $5^0~30'$  North.

The physiography of the project area is varied, allowing for a rugged scenic beauty that comprises of open plains with dunes, mountain ranges and hills, the emerald Lake Turkana with its three volcanic islands that are important natural heritage sites, and rivers, including mostly sand rivers (luggas). The main mountain ranges are Songot and Suguta in the North and Loima and Lorengippi in the South of Block 10BA. The ranges support economic activities such as honey production, grazing during dry season, water catchment areas, wood and charcoal production.