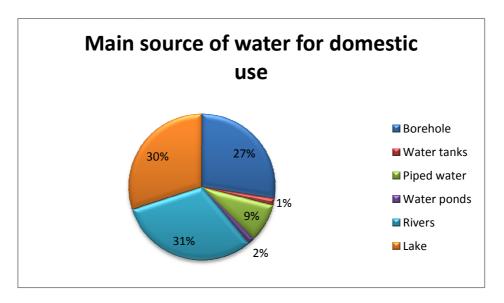

The tourism potential is quite high due to these aesthetic features, but is today still underexploited on account of the poor infrastructure of this remote area.

Surface water sources in the project area include Lake Turkana, influent rivers (Omo, Turkwel and Kerio) and luggas, and a few small dams and water pans. The groundwater in the project area is exploited mainly through boreholes and shallow wells excavated in luggas, and springs. They tend to have widely variable quality, from human-potable and livestock-potable to saline and non-potable. In the project area, water is readily obtainable from shallow wells dug in the riverbeds. During the rainy season the locals also dig holes in luggas to obtain water. The groundwater is sensitive to rainfall fluctuations, and during the dry season the water level in these wells falls rapidly.