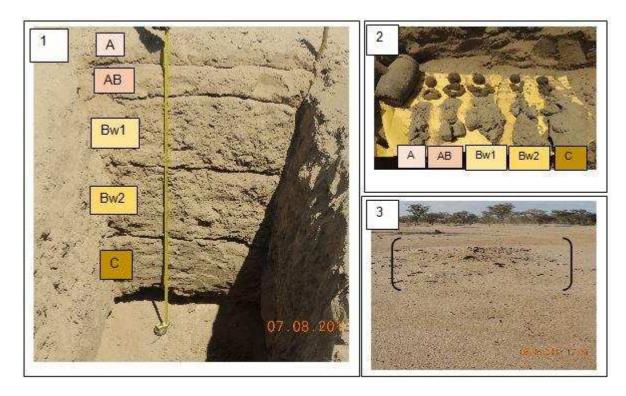

ly to poorly drained, very deep, brown, to dark brown, friable to firm, gravely sandy clay loam to sandy clay; with a surface of sandy clay loam soils (Plate 5.2, Figure 5.4). The surface soils have been denuded by mostly windborne erosion that is responsible for the establishment of the common low dunes manifest in the study area. The extensively bare surface exhibits quartzite pebbles and surface crusts that are moderately strong. Localized surface cracks are manifest where zoned out millet gardens have been established. There is a presence of primary minerals (micas) throughout the pedon. The soils classify as *haplic Solonetz*. The dwarf shrubs consist mainly of *Indigofera spinosa*. Grazing of livestock is extensive in the unit contributing to surface soil degradation via trampling.



Plate 5.2 (clockwise) 1: Profile Pit showing soil horizons; 2: soil structure and texture of the different horizons (for description, see figure 5.9) and; 3: surface characteristics showing extensive bare surface with low dunes (in brackets); in the background is the *Acacia tortilis* woodland vegetation



Figure 5.4: Soil Pedon stratum showing soil horizons, texture, colour, wet consistency and structure of the soil of the study area based on soil profile pit sampled at Natiir, Kenya Oil, Kalokol.

### 5.2.2.3 Mapping Unit W2 [Study site: confluence unit (Badlands (W2), Piedmont plains (Y5) and Hills (H9)].

This mapping unit is found around Lowarengak and traverses southward to Katiko. Its geology is various older lacustrine and volcanic rocks. The landform is badlands that are undula