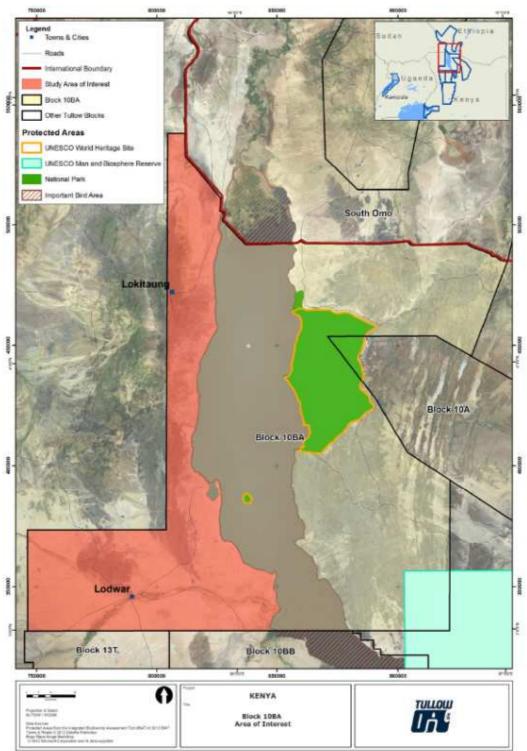

The physiography of the project area is varied, allowing for a rugged scenic beauty that comprises of open plains with dunes, mountain ranges and hills, the emerald Lake Turkana with its three volcanic islands that are important natural heritage sites, and rivers, including mostly sand rivers (luggas). The main mountain ranges are Songot and Suguta in the North and Loima and Lorengippi in the South of Block 10BA. The ranges support economic activities such as honey production, grazing during dry season, water catchment areas, wood and charcoal production.