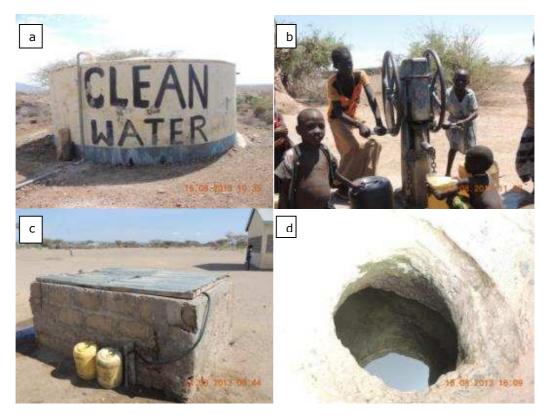

The tourism potential is quite high due to these aesthetic features, but is today still underexploited on account of the poor infrastructure of this remote area.

Surface water sources in the project area include Lake Turkana, influent rivers (Omo, Turkwel and Kerio) and luggas, and a few small dams and water pans. The groundwater in the project area is exploited mainly through boreholes and shallow wells excavated in luggas, and springs. They tend to have widely variable quality, from human-potable and livestock-potable to saline and non-potable. In the project area, water is readily obtainable from shallow wells dug in the riverbeds. During the rainy season the locals also dig holes in luggas to obtain water. The groundwater is sensitive to rainfall fluctuations, and during the dry season the water level in these wells falls rapidly.