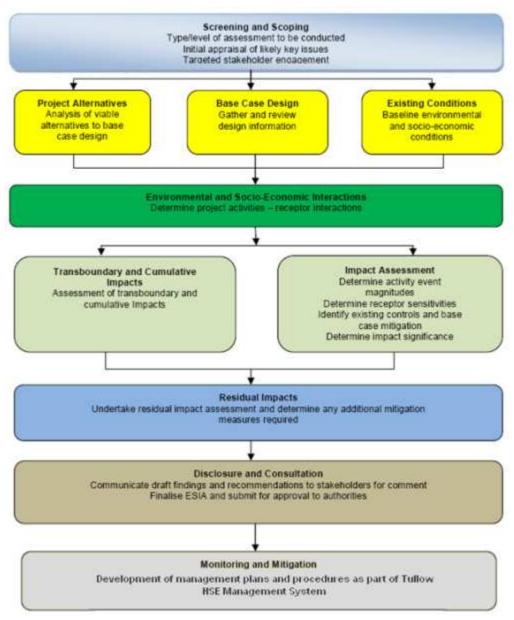

#### The ESIA Process

A detailed field-based environmental and social impact assessment preceded by extensive desk study was undertaken from 30<sup>th</sup> July to 28<sup>th</sup> August 2013. The ESIA process is used to assess the potential environmental and social impacts (both positive and negative) of the exploratory drilling; facilitate management and control of the potential environmental and social impacts associated with the drilling; assess compliance with relevant statutory and regulatory requirements and raise awareness of and commitment to environmental and social policies by project staff, the community and other concerned parties through public meetings. The environmental parameters assessed during the present ESIA include:

#### **Impacts Assessment**

Aspects of the proposed and unplanned activities that are likely to affect baseline conditions in the project area include:

- the project footprint (access road, accommodation facilities and rig camp);
- the area within which dust may settle;
- the area in which air quality may be degraded as a result of a well test;
- the area within which noise may be audible;
- communities close to the drilling locations;
- the areas into which grazing herds may be displaced as a result of the basecamp or access roads;
- groundwater resources which may be degraded as a result of drilling or uncontained spillage;
- soils which may be degraded due to compaction and uncontained spillage; and
- the road network where construction traffic may result in a noticeable increase in traffic levels