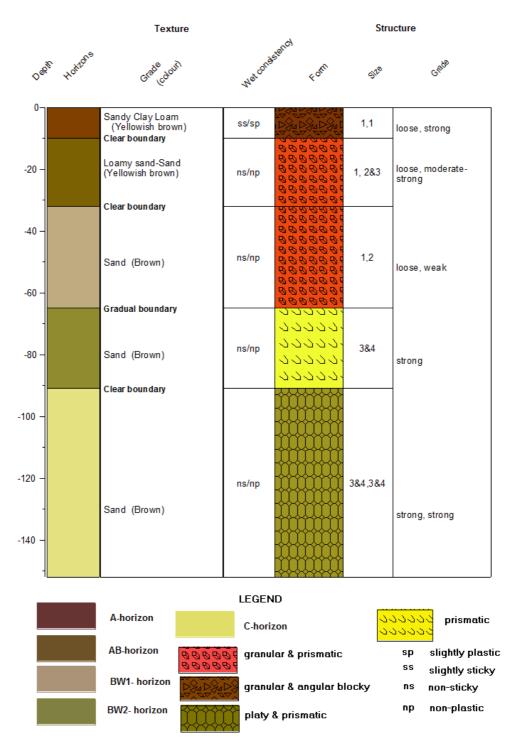

ling and crusting. There are also coppice mounds stabilized by dwarf shrubs, an effect of soil deposition. To some extent windborne erosion has contributed to the denudation of the surface soils too, especially during dry spells. The surface and near surface soils also harbour fossil material. The soils classify as haplic Solonchak. The vegetation is denser on the upper and lower slopes of the unit in the northwest and southeast ends respectively.



Plate 5.1 (clockwise) 1: Profile Pit showing soil horizons, green arrow depicts the near surface fossil material; 2: soil structure and texture of the different horizons (for description, see figure 5.8) and; 3: surface characteristics showing Losidok hill on the background and depositional coppice mounds where dwarf shrubs have established.



Figure 5.3: Soil Pedon stratum showing soil horizons, texture, colour, wet consistency and structure of the soil of the study area based on soil profile pit sampled at Ngisurumanyang, Kalokol

#### 5.2.2.2 Mapping unit PI3

This mapping unit comprises the soil profile pit site (PP: 10BA NT-002) sited at Natiir (Kenya Oil) area of Kalokol division. The unit is found along the southern coastline of Lake Turkana in Eliye Springs area and is dissected by the Turkwel River floodplain. It is bound by the D1+PI3 complex soil unit in the north and south directions (Figure 5.2).

Its geology is sediments from various sources. Its landform/topography is lacustrine plain that is very gently sloping. The meso-relief consists of common low sand dunes that have been stabilized by dwarf shrubs. The soi