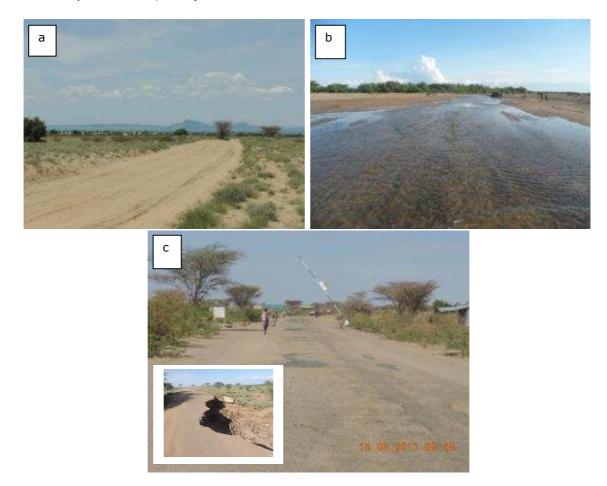

Transport and communication infrastructure in the area is not well developed. Transport facilities mainly consist of road and air. The roads are not tarmacked and cut across luggas which makes them impassable during rainy season. In addition, the vehicles get stuck in the sand along the luggas during the dry seasons. Motorbikes are not widely used especially in the interior parts of the proposed project area since they are expensive and are not used for long distances. There are a number of airstrips in the project area such as Kalokol, Kataboi and Eliye springs among others, which have runways that are non-tarmacked except the Lodwar airstrip. On the communication sector, mobile network connectivity is poor in the project area. The most widely used mobile network is Safaricom which has erected communication masts in major towns such as Kalokol and Lokitaung.