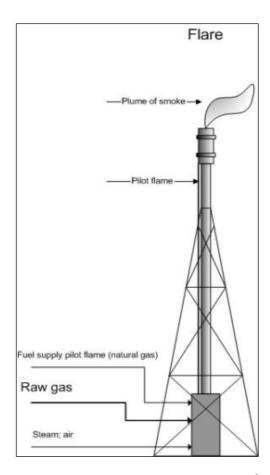

Once the well has been tested and verified to be commercially viable, it will be completed or suspended to allow for future production. If little / no hydrocarbons are detected, the well will be plugged and abandoned. Once the well has been plugged (with cement), the casing will be cut below the ground level and a plate, made of steel, welded to the top of the casing. If such a stage is reached, decommissioning and camp clearance will be conducted.