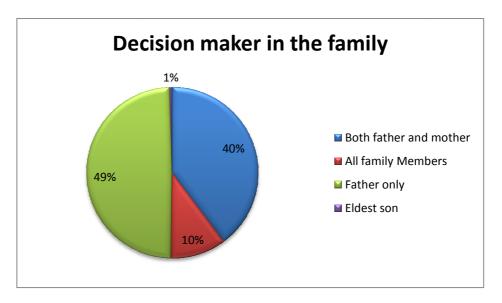

The major source of livelihood in the project area is primarily from livestock and fishing in that the majority of the community members are pastoralists and fishermen. They also engage in other livelihood activities such as weaving, charcoal burning, petty trade and some engage in farming along river Turkwel. Land in the project area is communally owned although people live where their ancestors used to live. The decision on how this communal land is used by the community members is made by the local leaders. The proposed project area is rich in cultural and archaeological sites such as Turkana boy site in Nariokotome, Namortunga site along Kalokol-Lodwar road and Kenyatta Line cell in Lokitaung.