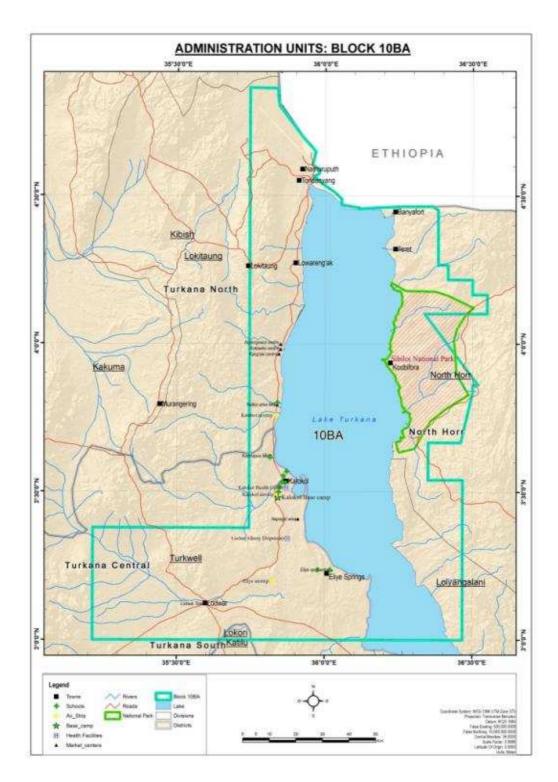

#### **Baseline Overview**

Turkana County is situated in North Western Kenya. It borders West Pokot and Baringo Counties to the south, Samburu County to the South East, and Marsabit County to the East. Internationally it borders South Sudan to the north, Uganda to the west and Ethiopia to the north east. The County shares Lake Turkana with Marsabit County. The total area of the county is  $68,680.3~\rm Km^2$  and lies between Longitudes  $34^0~30'$  and  $36^0~40'$  East and between Latitudes  $1^0~30'$  and  $5^0~30'$  North.