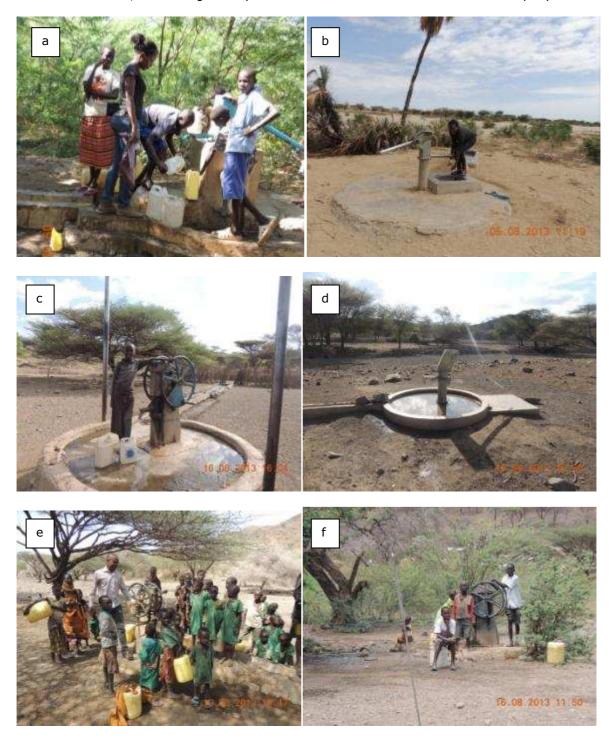

The tourism potential is quite high due to these aesthetic features, but is today still underexploited on account of the poor infrastructure of this remote area.

Surface water sources in the project area include Lake Turkana, influent rivers (Omo, Turkwel and Kerio) and luggas, and a few small dams and water pans. The groundwater in the project area is exploited mainly through boreholes and shallow wells excavated in luggas, and springs. They tend to have widely variable quality, from human-potable and livestock-potable to saline and non-potable. In the project area, water is readily obtainable from shallow wells dug in the riverbeds. During the rainy season the locals also dig holes in luggas to obtain water. The groundwater is sensitive to rainfall fluctuations, and during the dry season the water level in these wells falls rapidly.