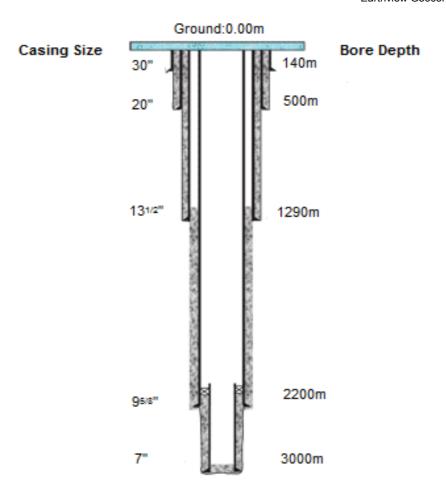

Once the well has been tested and verified to be commercially viable, it will be completed or suspended to allow for future production. If little / no hydrocarbons are detected, the well will be plugged and abandoned. Once the well has been plugged (with cement), the casing will be cut below the ground level and a plate, made of steel, welded to the top of the casing. If such a stage is reached, decommissioning and camp clearance will be conducted.