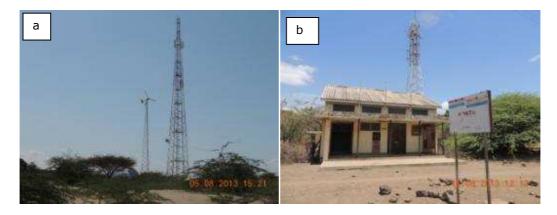

Transport and communication infrastructure in the area is not well developed. Transport facilities mainly consist of road and air. The roads are not tarmacked and cut across luggas which makes them impassable during rainy season. In addition, the vehicles get stuck in the sand along the luggas during the dry seasons. Motorbikes are not widely used especially in the interior parts of the proposed project area since they are expensive and are not used for long distances. There are a number of airstrips in the project area such as Kalokol, Kataboi and Eliye springs among others, which have runways that are non-tarmacked except the Lodwar airstrip. On the communication sector, mobile network connectivity is poor in the project area. The most widely used mobile network is Safaricom which has erected communication masts in major towns such as Kalokol and Lokitaung.