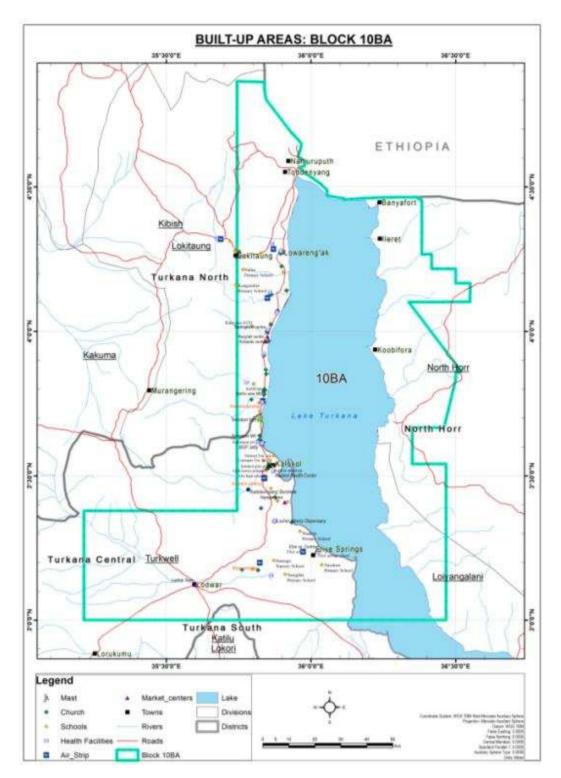

#### **Baseline Overview**

Turkana County is situated in North Western Kenya. It borders West Pokot and Baringo Counties to the south, Samburu County to the South East, and Marsabit County to the East. Internationally it borders South Sudan to the north, Uganda to the west and Ethiopia to the north east. The County shares Lake Turkana with Marsabit County. The total area of the county is  $68,680.3~\rm Km^2$  and lies between Longitudes  $34^0~30'$  and  $36^0~40'$  East and between Latitudes  $1^0~30'$  and  $5^0~30'$  North.