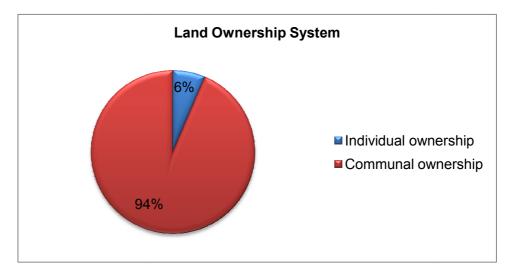

The major source of livelihood in the project area is primarily from livestock and fishing in that the majority of the community members are pastoralists and fishermen. They also engage in other livelihood activities such as weaving, charcoal burning, petty trade and some engage in farming along river Turkwel. Land in the project area is communally owned although people live where their ancestors used to live. The decision on how this communal land is used by the community members is made by the local leaders. The proposed project area is rich in cultural and archaeological sites such as Turkana boy site in Nariokotome, Namortunga site along Kalokol-Lodwar road and Kenyatta Line cell in Lokitaung.