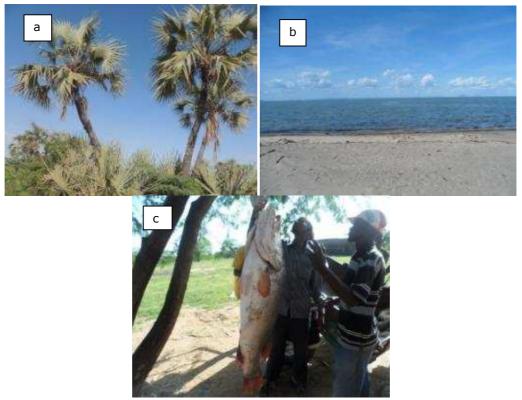

The physiography of the project area is varied, allowing for a rugged scenic beauty that comprises of open plains with dunes, mountain ranges and hills, the emerald Lake Turkana with its three volcanic islands that are important natural heritage sites, and rivers, including mostly sand rivers (luggas). The main mountain ranges are Songot and Suguta in the North and Loima and Lorengippi in the South of Block 10BA. The ranges support economic activities such as honey production, grazing during dry season, water catchment areas, wood and charcoal production.

The vegetation of the project area belongs to the Somali-Masai eco-region, comprising of deciduous bushland and thicket, semi-desert grassland and bushland with *Acacia* spp., *Commiphora africana, Balanites aegyptiaca, Euphorbiaceae*, and abundant dryland taxa. The area, especially in the market centres such as Kalokol and Lokitaung', is dominated by the alien shrub known as *Prosopis juliflora*. Faunal species in the area include: Silver-

The major source of livelihood in the project area is primarily from livestock and fishing in that the majority of the community members are pastoralists and fishermen. They also engage in other livelihood activities such as weaving, charcoal burning, petty trade and some engage in farming along river Turkwel. Land in the project area is communally owned although people live where their ancestors used to live. The decision on how this communal land is used by the community members is made by the local leaders. The proposed project area is rich in cultural and archaeological sites such as Turkana boy site in Nariokotome, Namortunga site along Kalokol-Lodwar road and Kenyatta Line cell in Lokitaung.