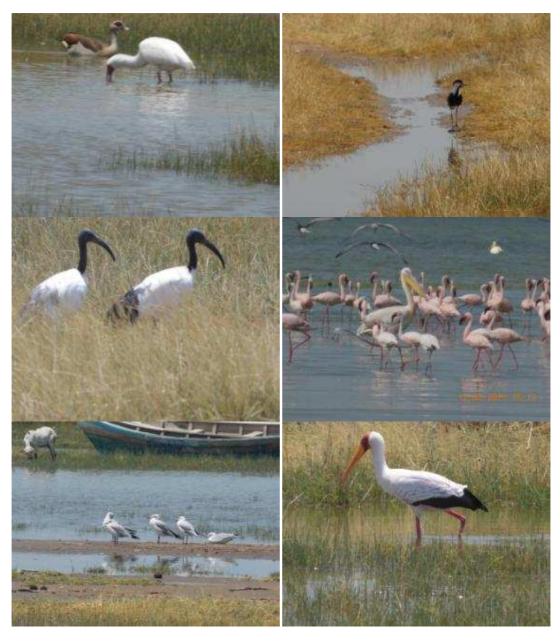

-

 $<sup>^{1}</sup>$ Source: http://www.lodwar.org/climate-time.htm (data recorded for 2011)

backed jackals (*Canis mesomelas*), Spotted hyenas (*Crocuta crocuta*), small mammals such as Ground squirrels, African hares and Dwarf mongoose, reptiles including: Groove-crowned Bullfrog (*Haplobatrachus occipitalis*), Mascarene Rocket frog (*Ptychadena mascariensis*) and Cryptic sand frog (*Tomoptrena cryptotis*) and reptilian species such as Kenyan dwarf gecko (*Lygodactylus keniensis*), Short-necked skink (*Mabuya brevicollis*), and Semi-ornate snake (*Meizodon semiornatus*) and birdlife majority of which are water birds and Palaearctic migrants like the yellow wagtail observed at the shores of Lake Turkana within the bird breeding site in Namakat area.