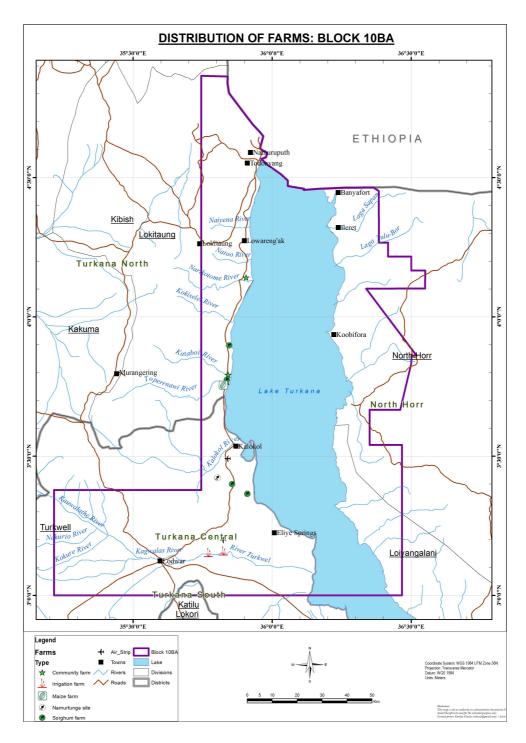

#### **Baseline Overview**

Turkana County is situated in North Western Kenya. It borders West Pokot and Baringo Counties to the south, Samburu County to the South East, and Marsabit County to the East. Internationally it borders South Sudan to the north, Uganda to the west and Ethiopia to the north east. The County shares Lake Turkana with Marsabit County. The total area of the county is  $68,680.3~\rm Km^2$  and lies between Longitudes  $34^0~30'$  and  $36^0~40'$  East and between Latitudes  $1^0~30'$  and  $5^0~30'$  North.