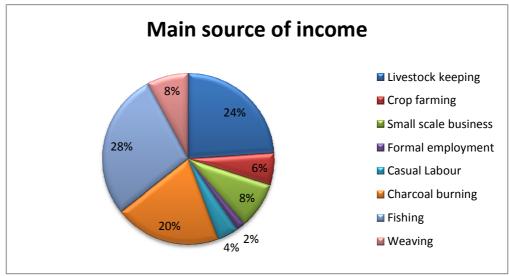

The major source of livelihood in the project area is primarily from livestock and fishing in that the majority of the community members are pastoralists and fishermen. They also engage in other livelihood activities such as weaving, charcoal burning, petty trade and some engage in farming along river Turkwel. Land in the project area is communally owned although people live where their ancestors used to live. The decision on how this communal land is used by the community members is made by the local leaders. The proposed project area is rich in cultural and archaeological sites such as Turkana boy site in Nariokotome, Namortunga site along Kalokol-Lodwar road and Kenyatta Line cell in Lokitaung.