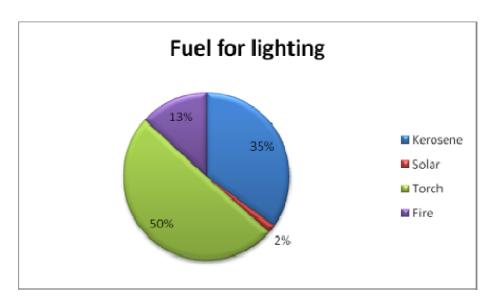

.31: Existing roads in the project area; (a): Road leading to Eliye springs (b): Road leading to Kalimapus from Kalokol through Nakiria lugga (c): Road leading to Kalokol from Lodwar, inset: section of road damaged by rains



Plate 5.32: Existing air transport facilities in the project area; (a): Kalokol airstrip (b): Lodwar airstrip (c): Kachoda airstrip in Lokitaung (d) Kataboi airstrip

# 5.5.10.2 Energy Sources

There is no electricity supply grid in the project area, therefore, a number people in the towns use generators, solar and wind energy for their business premises. There is high potential for solar power generation due to the high intensity of sun. The sources of fuel in the project area are as shown in figures 5.24 and 5.25 below.



Figure 5.24: Sources of fuel for cooking



Figure 5.25: Fuel sources for lighting

From the figures above, firewood is the main type of fuel used for cooking while the main source of energy for lighting is a torch. Shrubs and dried trees are the main sources of firewood in the area.

## 5.5.10.3 Communication

Safaricom and Orange are the only mobile networks that serve the project area, and only in some parts (Figure 5.26). Safaricom is the most widespread mobile network in the project

area. Telekom is the sole landline services provider with 460 telephone connections (unpublished Turkana County Development Profile, 2013). Some of the parts of the project area that lack or have poor mobile network connectivity are Nachukui, Eliye springs, Kang'aki, Nareng'ewoi, Kataboi and Lowarengak.

There are five post offices in the project