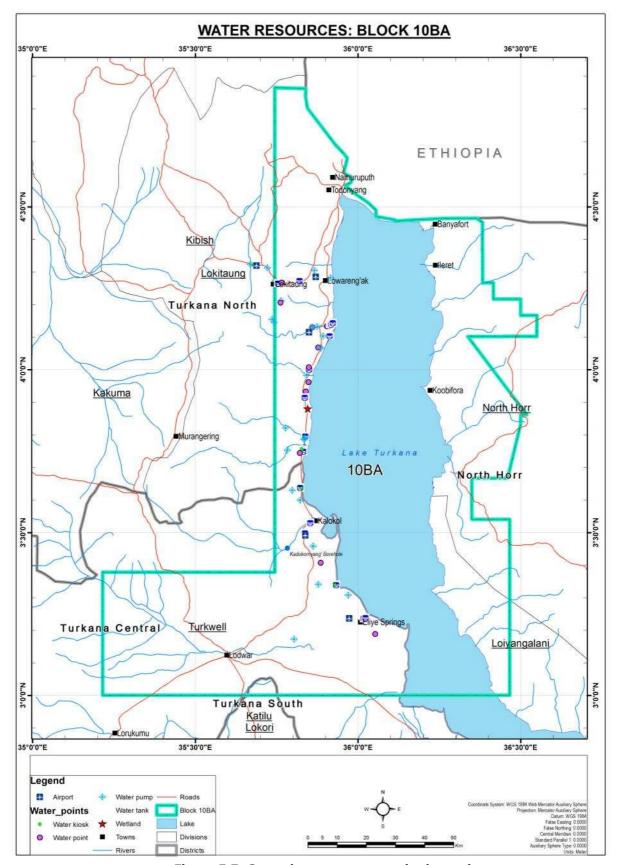

#### **Baseline Overview**

Turkana County is situated in North Western Kenya. It borders West Pokot and Baringo Counties to the south, Samburu County to the South East, and Marsabit County to the East. Internationally it borders South Sudan to the north, Uganda to the west and Ethiopia to the north east. The County shares Lake Turkana with Marsabit County. The total area of the county is  $68,680.3~\rm Km^2$  and lies between Longitudes  $34^0~30'$  and  $36^0~40'$  East and between Latitudes  $1^0~30'$  and  $5^0~30'$  North.

The tourism potential is quite high due to these aesthetic features, but is today still underexploited on account of the poor infrastructure of this remote area.

Surface water sources in the project area include Lake Turkana, influent rivers (Omo, Turkwel and Kerio) and luggas, and a few small dams and water pans. The groundwater in the project area is exploited mainly through boreholes and shallow wells excavated in luggas, and springs. They tend to have widely variable quality, from human-potable and livestock-potable to saline and non-potable. In the project area, water is readily obtainable from shallow wells dug in the riverbeds. During the rainy season the locals also dig holes in luggas to obtain water. The groundwater is sensitive to rainfall fluctuations, and during the dry season the water level in these wells falls rapidly.