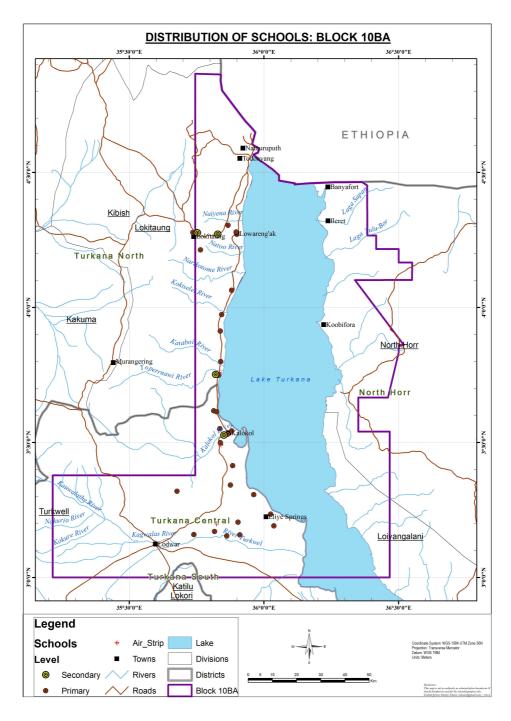

eir education due to lack of financial resources.

These challenges thus contribute to low enrolment and transition rates among children in the two districts. The community proposed a number of projects to enable them deal with the above mentioned challenges. The provision of bursary and scholarship opportunities for students in the area in order to advance their education was one of the suggestions repeated in almost every location in the project area.



Plate 5.29: Existing educational infrastructure in the project area; (a) Learning point at Natigilae primary school in Lomopus area (b) some of the classrooms at Lomopus primary school (c) some of the classrooms at Nariokotome primary school in Nachukui (d) St. Peters nursery school in Nachukui sponsored by Nariokotome Catholic Mission



Figure 5.20: Location of Schools in the Project Area

#### 5.5.9 Health

Health is one of the targets to be achieved by the Millennium Development Goals (MDGs). There are three MDGs that are directly linked to health namely; reduction of child mortality, improvement of maternal health and combat HIV/AIDS, malaria and other diseases. The indirect benefit of improved health care is improved productivity, which in turn leads to higher economic growth and real incomes (Jerome, 2011). Kenya still faces a challenge of providing affordable, accessible and quality health services to its citizenry. This situation is more manifest in the remote parts of the country such as Turkana County.

Turkana Central district that lies in the block has health infrastructure that have been established by funds