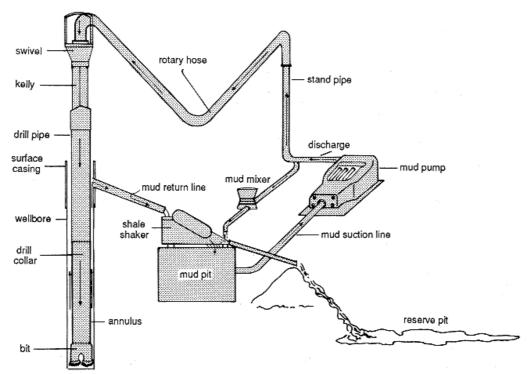

As a result of the proposed project, it is expected that different forms of wastes will be generated. Wastes would emanate from the drill rig site as well as the base camp. Wastes expected at the rig site include drill cuttings and drilling fluids.