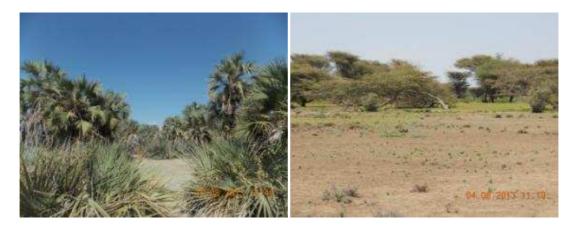

The physiography of the project area is varied, allowing for a rugged scenic beauty that comprises of open plains with dunes, mountain ranges and hills, the emerald Lake Turkana with its three volcanic islands that are important natural heritage sites, and rivers, including mostly sand rivers (luggas). The main mountain ranges are Songot and Suguta in the North and Loima and Lorengippi in the South of Block 10BA. The ranges support economic activities such as honey production, grazing during dry season, water catchment areas, wood and charcoal production.

The vegetation of the project area belongs to the Somali-Masai eco-region, comprising of deciduous bushland and thicket, semi-desert grassland and bushland with *Acacia* spp., *Commiphora africana, Balanites aegyptiaca, Euphorbiaceae*, and abundant dryland taxa. The area, especially in the market centres such as Kalokol and Lokitaung', is dominated by the alien shrub known as *Prosopis juliflora*. Faunal species in the area include: Silver-