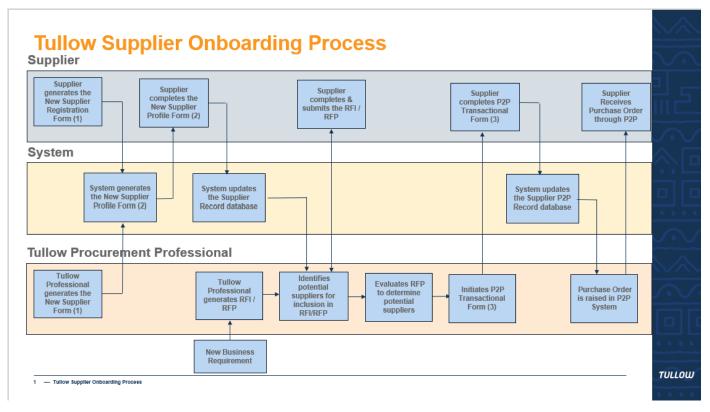

The high-level flow chart summaries the Supplier Onboarding process.

### 1.0 Supplier Onboarding using the New Supplier Registration Form.

Suppliers may self- register using the New Supplier Registration Form using the Tullow Supplier Portal at <u>Supply chain</u> <u>management | Tullow Oil plc (LSE: TLW)</u>. The "New Supplier Registration Form" requests only sufficient information to facilitate the system to create the supplier record, check for potential duplicate records, and initiate the Information Request – using the "New Supplier Profile Form 2" which is sent directly by e-mail to the submitted supplier's inbox. The registration process may have been internally initiated by one of the Tullow Procurement Professionals or following a recommendation by the Petroleum Commission resulting in an internal New Supplier Form being generated.

### 2.0 Receiving the Form 2 - Supplier Profile Form

Following the submission of either of the forms detailed in section 1, the system generates the "Supplier Profile Form" which requests additional information including the Primary Goods and Services which the supplier can provide. It also asks whether the Supplier to read and accept the Tullow Code of Conduct which is expected of our suppliers.

### 3.0 Receiving the Form 3 – P2P Transactional Form.

The completion of the P2P Transactional Form is only requested of suppliers who have been awarded business following a successful tender or RFP submission. During the business negotiation process, which may include the review of a contract (covered in the CLM summary guide), the Tullow representative will initiate the sending of the Supplier Information Request Form (P2P Transactional) which will ask for Bank remittance details, as well as requesting a Bank of Ghana waiver letter for supplier's seeking payment on Forex currencies.