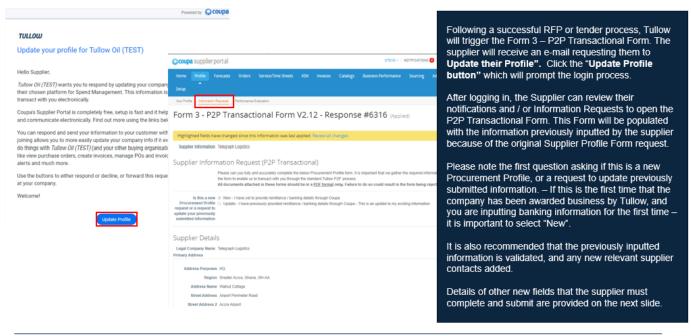

### 3.0 Receiving the Form 3 – P2P Transactional Form.

The completion of the P2P Transactional Form is only requested of suppliers who have been awarded business following a successful tender or RFP submission. During the business negotiation process, which may include the review of a contract (covered in the CLM summary guide), the Tullow representative will initiate the sending of the Supplier Information Request Form (P2P Transactional) which will ask for Bank remittance details, as well as requesting a Bank of Ghana waiver letter for supplier's seeking payment on Forex currencies.

### Supplier Submits SIM Form 3 (1/3)

Supplier View > Supplier Information Request Form (P2P Transactional Profile).

30 — PACM Overview slide 2nd October 2024