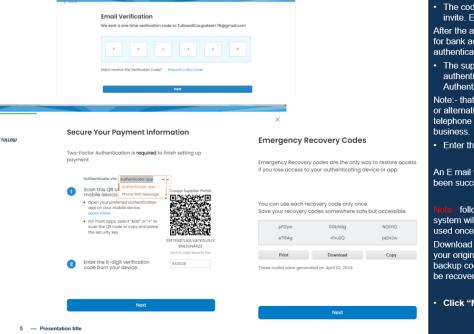

## **2 Stage Authentication**

#### There is a requirement to validate a two Stage Authentication when initially creating the Coupa Account. · The code will be e-mailed to the same address as the initial invite. Enter the code and click next. After the account is created, and in preparation for the potential for bank account details to be entered at a future date, 2 stage authentication is recommended. The supplier will be required to complete a two stage

authentication process, which may be completed through an Authenticator App (QR Code) , or SMS phone message. Note:- that the Authenticator App requires the QR to be scanned, or alternatively, an SMS Phone message used. This requires the telephone number of a mobile phone, usually registered to the

Enter the <u>6 digit</u> code, and Next

An E mail will confirm that the Multi-Factor Authentication has been successfully enabled.

following the completion of the 2 Stage Authentication, the system will provide 6 Emergency Recovery Codes, which may be used once only.

Download or print your backup codes in case you lose access to your original authentication device or delete the app. Create backup codes by clicking "Review Settings". Accounts can also be recovered at My account | Coupa Suppliers

· Click "Next".