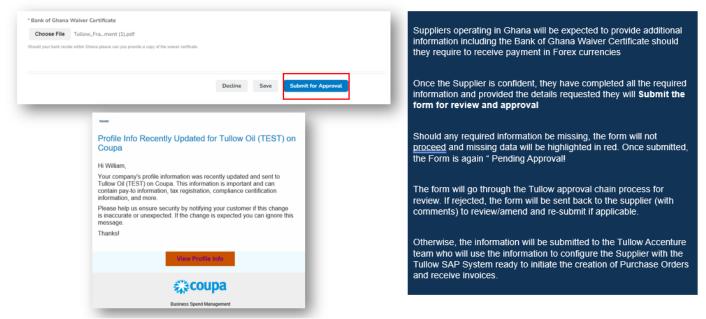

### 3.0 Receiving the Form 3 – P2P Transactional Form.

The completion of the P2P Transactional Form is only requested of suppliers who have been awarded business following a successful tender or RFP submission. During the business negotiation process, which may include the review of a contract (covered in the CLM summary guide), the Tullow representative will initiate the sending of the Supplier Information Request Form (P2P Transactional) which will ask for Bank remittance details, as well as requesting a Bank of Ghana waiver letter for supplier's seeking payment on Forex currencies.

#### The Supplier Information Request Form will capture the supplier's: Purchase Order E mail address Supplier Submits form 3 (2/3) · Remit-to address details – A Remit to address is required for each set of bank account details - Click on the "Add Remit to" Supplier view > Supplier Information Request Form (P2P Transactional Profile) This is initiates a <u>4 stage</u> wizard to collect the appropriate details in terms of Region of Incorporation, Company Type, and list of principle board of directors. Remit-To Addresses Remit-to account details - requested for each Add Remit to! Add Remit-To · This detail is requested through the following questions:-Remit To Sub-form 0 · Bank Country / Region Location. Remit-To Address Details Payee Name Region yRegion United States Bank Name State Region ate ISO Code Bank Account Number Itreet Address Choose a Remit-to Location below - Recommended Sort Key It's a few more fields, but provides compliance, verification, and re-usability. Otherwise, click 'Cancel' to add info to your customer's form manually. City · Bank Routing Number IBAN Number Choose existing or create new Remit-To Address Swift Code (BIC) Remit-To Account Details Currency. Please include the relevant details for pay Active Active v Note:- After submission, this data is encrypted for security purposes. Paves Name The supplier is also requested to attach PDF files including: Sort Code 0 Banking Details 0 Banking Letter Evidence IBAN Number 0 /IFT Code (BIC) 0 Create New Remit-To Address Account Currency USD v Note. When banking details are collected through the Coupa Supplier Portal or through the SIM Address sub-forms there are validations completed against certain fields Cancel 39 -