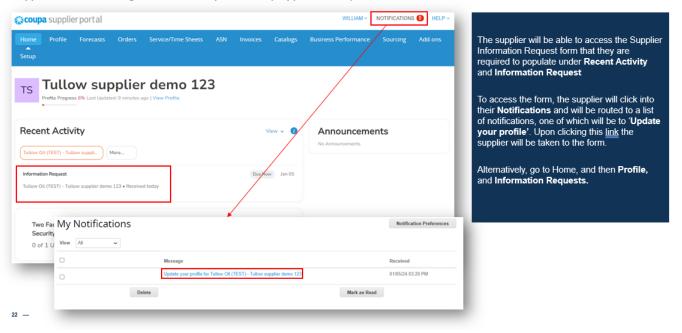

### Supplier submits Form 2 (3/5)

Supplier view > Sourcing Information Request Form (Supplier Profile).

| Home Profile Forecasts            | Orders Service/Time Sheets ASN Invoices Catalogs Business Performance Sourcing                                                                                                                                                                                                                                                                                                    | Add-ons                                                                                                                                                                                                                                                            |
|-----------------------------------|-----------------------------------------------------------------------------------------------------------------------------------------------------------------------------------------------------------------------------------------------------------------------------------------------------------------------------------------------------------------------------------|--------------------------------------------------------------------------------------------------------------------------------------------------------------------------------------------------------------------------------------------------------------------|
| Setup                             |                                                                                                                                                                                                                                                                                                                                                                                   | 0                                                                                                                                                                                                                                                                  |
| Your Profile Information Requests | Performance Evaluation                                                                                                                                                                                                                                                                                                                                                            |                                                                                                                                                                                                                                                                    |
|                                   | Profile Turlow OI (TEST)                                                                                                                                                                                                                                                                                                                                                          | The Form will pull information such as Name & Email from<br>the original Onboarding Form, created from details provide<br>by the Supplier in the Supplier Portal, or by the Tullow<br>representative, or from the details provided by the<br>Petroleum Commission. |
|                                   | LOW<br>Thomas: Marine Plants Limited                                                                                                                                                                                                                                                                                                                                              | The Supplier should take time to validate the Supplier<br>Details to ensure that these are correct and consider addin<br>additional contacts.                                                                                                                      |
|                                   | Supplier Information Request (Supplier Profile)                                                                                                                                                                                                                                                                                                                                   | The Supplier Profile form is looking for additional details<br>including the following                                                                                                                                                                             |
|                                   | If you would like to be considered for inclusion in Tullow's future sourcing activities, please fully and accurately complete the below<br>Sourcing Qualification firm. It is important that we gather the required information to evaluate your subability as a potential supplier to<br>Tullow and be able to make contract using the Coups Business Spend Management platform. | Company Registration number (CRN)     Company classification                                                                                                                                                                                                       |
|                                   | Please be aware that upon a successful filture business award, you will be asked to provide your procurement profile, including bank<br>details to compliate the observing process facilitating business using the Tullow P2P process. This information will be requested<br>through an additional Procurement Polite from.                                                       | <ul> <li>Primary Goods / Services supplied</li> <li>Verification and Certification</li> </ul>                                                                                                                                                                      |
|                                   | All documents attached in these forms should be in a <u>POF format</u> only. Failure to do so could result in the form being<br>rejected.                                                                                                                                                                                                                                         | Petroleum commission permit                                                                                                                                                                                                                                        |
|                                   | Supplier Details                                                                                                                                                                                                                                                                                                                                                                  | Statement regarding confirmation of ethical conduc                                                                                                                                                                                                                 |
| Legal Company Name                | Thomex Marine Paints Limi                                                                                                                                                                                                                                                                                                                                                         | See the next screenshots.                                                                                                                                                                                                                                          |
|                                   |                                                                                                                                                                                                                                                                                                                                                                                   |                                                                                                                                                                                                                                                                    |