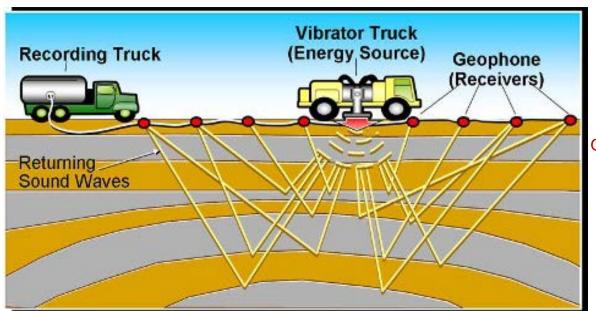

#### 2.3.2. Seismic

The seismic survey provides details on the geology through directing energy to the earth at specific points along a survey line. The energy produces acoustic waves that are reflected by changes in the sub-surface geological strata; which are then detected by geophones arranged along the survey line. The information is then recorded and processed in the computer to map the underlying strata, size, and shape.