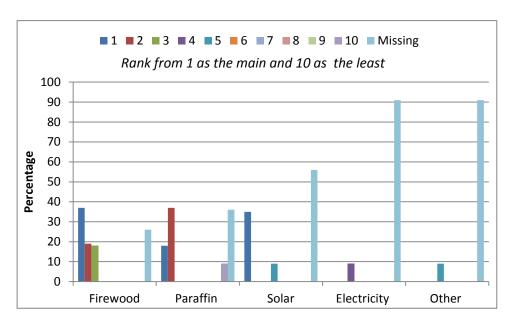

useholds and 88% of female headed households using the resource. Tiaty constituency has the highest level of firewood use in Baringo County at 97% and Eldama Ravine has the lowest level of firewood use at 76%.





As seen in Figure 5-34 the main source of energy for cooking in the AOI is firewood.



Figure 5-34: Source of energy for cooking

Only 9% of residents in Baringo County use electricity as their main source of lighting. A further 39% use lanterns, and 20% use tin lamps, while 28% use fuel wood. In terms of gender, electricity use is almost equal with 10% of male headed households using it as compared with 9% of female headed households. Baringo Central constituency has the highest level of electricity use at 24% and Tiaty constituency has the lowest level of electricity use.





Figure 5-35: Main Source of lighting for households

# **5.5.6.4.** Housing

About 21% of residents of Elgeyo Marakwet have homes with cement floors, while 77% have earth floors. Less than 1% have tile while 1% has wood floors. Keiyo North constituency has the highest share of cement floors at 33% and Marakwet East constituency has the lowest share of cement floors. Less than 1% of residents have homes with concrete roofs, while 58% have corrugated iron sheet roofs. Grass and makuti roofs constitute 39% of homes, and less than 1% has mud/dung roofs. Keiyo South constituency has the highest share of corrugated iron sheet roofs at 73% and, Marakwet East constituency has the lowest share of grass/makuti roofs at 72% and Keiyo South constituency has the lowest share of grass/makuti roofs.

A