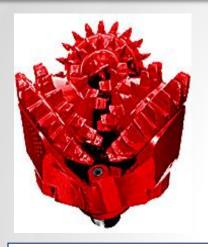

# 2.3.3.2.3. The Drilling process

The process will begin by drilling a hole into the ground. Drill bits, attached on a drill string, that vary in size are used. Figure 2-7 show examples of drill bits Tullow may use in the drilling process. Casing will be used to provide structural support. Drilling mud will be used to lubricate the bit and help move broken rock (cuttings) out of the way.

Figure 2-7: Drill Bits

Figure 2-8: Drilling

Figure 2-9: Parts of oil drill Rig