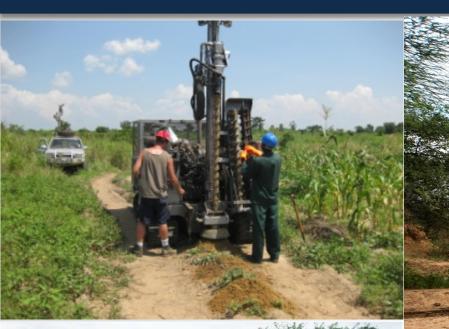

#### 2.3.3.2.2.1. Layout of the Well pad

The well pad will be approximately 200m by 200m in size. The mounting of the drilling rig will take approximately 15 days, and the exploration drilling will take 30-60 days. Drilling operation will be carried continuously for 24hrs throughout the operation period. Figure 2-5 is an example

 $^{\rm age}28$ 

of a typical well pad layout which supports both the drilling equipment and support services. Drilling equipment's will include drilling rig, drilling mud handling equipment's, power generator, water tanks etc. that will be used in the drilling process. A water lagoon will be used to store contaminated water from the drilling process. Support camps will provide accommodation, canteen facilities, vehicles, storage, treatment, and disposal of wastes etc. The camp will accommodate approximately 190 people who will be working within the well pad.

Figure 2-5: Well pad layout

Figure 2-6: A typical rig on a well pad area