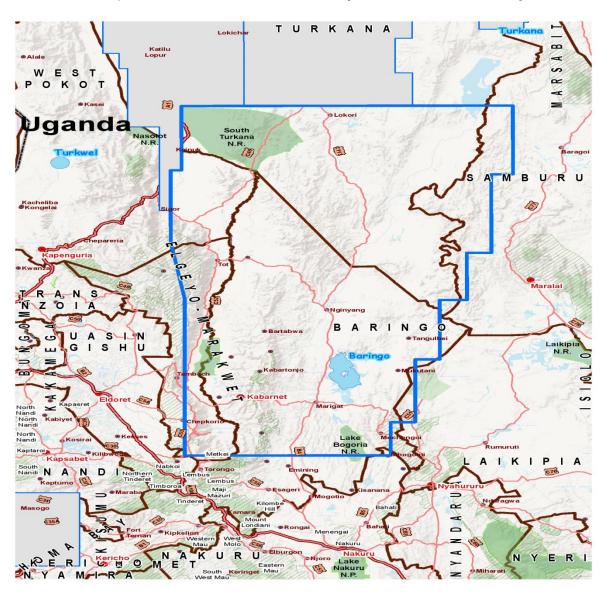

### PROJECT DESCRIPTION AND SCHEDULE

Tullow Kenya B.V has a Production Sharing Contract (PSC), with the Government of Kenya, for the rights to conduct hydrocarbon exploration and production activities in Block 12A. The Block is located along the Rift Valley of Kenya as depicted in Figure 0-2. Tullow plans to carry out exploratory drilling in the Block.

Figure 0-2: Location of Block 12A

The co-ordinates of Block 12A are represented in the table below:-

Table 0-1: Co-ordinates of the Block 12A

| 14010 0 17 00 014111400 01 410 21041 1211 |                    |                 |  |  |
|-------------------------------------------|--------------------|-----------------|--|--|
| Corner                                    | Longitude          | Latitude        |  |  |
| (Top Right)                               | 36º 37′44.3886′′N  | 2º0′0′′E        |  |  |
| (Top Left)                                | 35° 32′ 18.0522″ N | 1º59′59.3694′′E |  |  |
| (Bottom Right)                            | 36º 13'32.3112"'N  | 0º11'42.1702''E |  |  |
| (Bottom Left)                             | 35° 32′ 54.9234″ N | 0º11′43.8966′′E |  |  |

## **2.2.** PROJECT LOCATION

The exploration drilling will be undertaken in Blocks 12A located along the Rift Valley of Kenya. Figure 0-2 below illustrates the specific project location. The block covers an area of approximately 20521.6km<sup>2</sup>

Figure 2-2: Location of Block 12A

The co-ordinates for Block 12A are represented in Table 2-1 below

Table 2-1: Co-ordinates of Block 12A

| Corner         | Longitude          | Latitude        |  |
|----------------|--------------------|-----------------|--|
| (Top Right)    | 36º 37′44.3886″N   | 2º0′0′′E        |  |
| (Top Left)     | 35° 32′18.0522′′N  | 1º59′59.3694′′E |  |
| (Bottom Right) | 36º 13'32.3112"N   | 0º11'42.1702''E |  |
| (Bottom Left)  | 35° 32′ 54.9234′′N | 0º11′43.8966′′E |  |