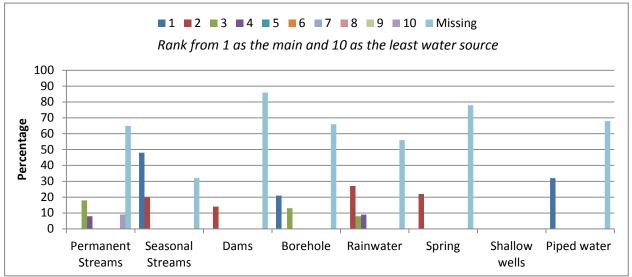

# Environmental and Social Impact Assessment (ESIA) for proposed Exploration Drilling in Block 12A, Onshore of Kenya