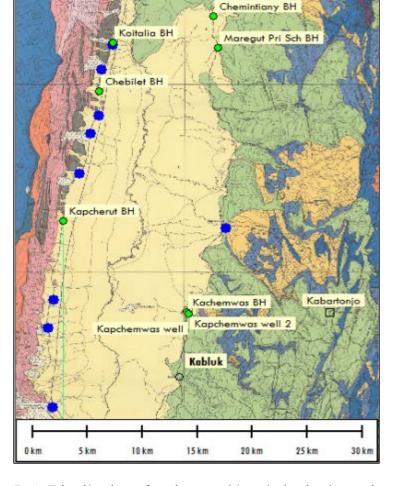

gical contact between the Basement gneisses and the Kerio Beds (Figure 5-13).

Interestingly all the boreholes located during the survey are situated on the geological contact. It is therefore easy to demarcate the groundwater recharge zone and the discharge zone. Borehole depths in the project area range up to 194m, with the deepest ones in the higher altitude zones and the shallow ones near the spring line and on the valley floor. Most boreholes are however between 100-200m deep. Most of the static water levels are less than 50m bgl with the next largest proportion between 50-100m bgl. Aquifers are mainly confined and semi-confined.

<sup>&</sup>lt;sup>16</sup> Chapman, G.R., Lippard, S.J., Marty, J.E., 1973: Geology of the Northern Tugen Hills Area, Mines and Geological Department







Figure 5-13. Distribution of springs and boreholes in the project area

### 5.3.5.1. Surface Runoff -Rivers

The Kerio River is noted as the largest river traversing the project area. It is the main artery in a network of steams that drain into the Kerio from both the Cherangani Hills/ Elgeyo escarpment to the west and Tugen hills to the east. The river originates from the Mau Forest Complex and has a drainage area of 13,928 km² extending over a distance of 350 km, with an average basin width of only 50 km³. The upper basin rises in high altitude forest to the north-east of Timboroa (altitude 2,750 m). The middle basin is the Kerio Valley, which is fed by perennial rivers from forests on the top of the western wall of the Rift Valley. The lower basin is semi-arid, and river flows are irr