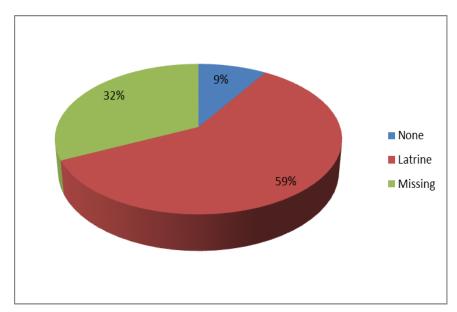

# Environmental and Social Impact Assessment (ESIA) for proposed Exploration Drilling in Block 12A, Onshore of Kenya