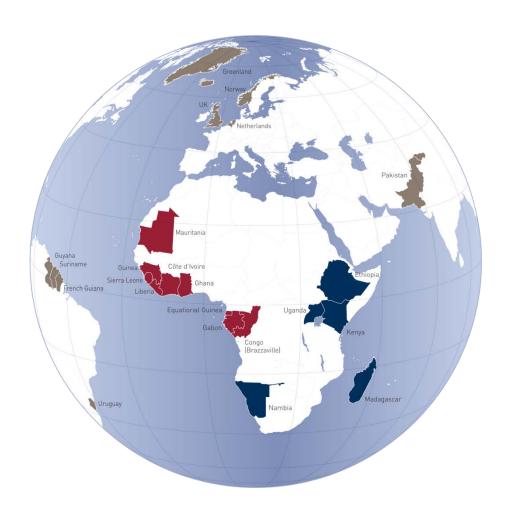

# **2.1.** Project Overview

Tullow Oil is a leading independent oil and gas exploration and production company with Corporate Headquarter Office located in London, United Kingdom. Figure 2-1 shows some of the locations that Tullow have been carrying out exploration activities in Kenya. Tullow wishes to carry out exploration drilling in Block 12A. Note that Block 10A has since been ceased back to the Government of Kenya.