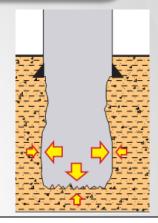

#### 2.3.3.2.6.1. Blow-Out Preventer (BOP)

To prevent the risk of uncontrolled flow from the reservoir, a BOP is used to reduce the risk by sealing the off the well, Figure 2-12 shows an example of a blow-out preventer. This measure will serve as secondary well control. The BOP is normally installed on the well head, as shown in Figure 2-12 showing an example of a BOP, on the top of the surface casing and other strings of the casing are suspended from the wellhead.

When the pressure caused by the weight of the column of the drilling fluid in the well is less than the pressure of the fluid in the pore space of the rock, then the drilling fluid will be unable to hold back the pressure in the rock and the fluid will flow from the rocks into the well. When this happens the BOP will close to prevent the flow of the fluids from the well. The systems control panel keeps the valves open to allow flow from the well to rig. In case of an emergency the hydraulic valves close shut on the pipes, sealing it and preventing flow. This is illustrated in Figure 2-12 below.

<sup>&</sup>lt;sup>4</sup> Tullow Drill Cuttings and Fluids Disposal Guidlelines

36

Figure 2-12: Blowout Preventer and how it works2