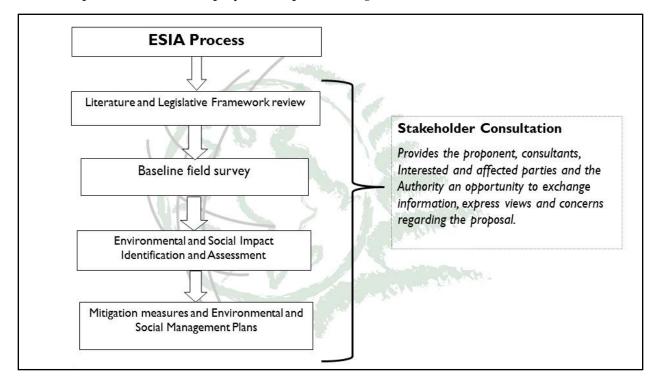

#### ENVIRONMENTAL AND SOCIAL IMPACT ASSESSMENT PROCESS

This ESIA has been structured such as to cover the requirements under the Environment Management and Coordination Act (EMCA 1999) through the Environmental Impact Assessment (EIA) regulations as stipulated under the Gazette Notice No. 56 of 13th June 2003 and also per Tullow Oil Regulation. The project team used an established impact screening, impact evaluation and mitigation need identification methodology that has been successfully applied in many EIAs for development programs in Kenya and Worldwide. Below is the ESIA process that the ESIA team used to produces this report.

Some of the specialist studies that were carried out during the field baseline survey include:

- Ecological Survey
- Socio-economic Survey
- Hydrological Survey
- Soil and Geology Survey

 $^{\rm age}15$ 

- Traffic Survey
- Noise ambiance

The ESIA process that was employed is depicted in Figure 0-1below.

Figure 0-1: ESIA process