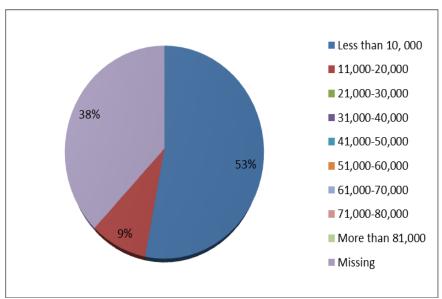

# 3. PROJECT ALTERNATIVES

#### 3.1. OVERVIEW

Analysis of alternatives for the proposed project has been subdivided into two components. Types of alternatives for the project may include:

- 1. No action or business as usual
- 2. Location
- 3. Scale of development
- 4. Process and equipment
- 5. Project site layout and design

The aim being to have minimized potential environmental impacts of the exploration drilling activities in the proposed site(s) identified within Kerio Valley Basin Block 12A. Two simple alternatives are to drill or not to drill at all. Drilling area is determined by data obtained from seismic survey. These data indicate areas where hydrocarbons may be trapped in oil or gasfilled geological structures. However, without exploratory drilling, seismic data alone is not enough evidence of presence of oil and gas. Neither can it show whether the deposits are commercially viable nor the extent of the deposits.