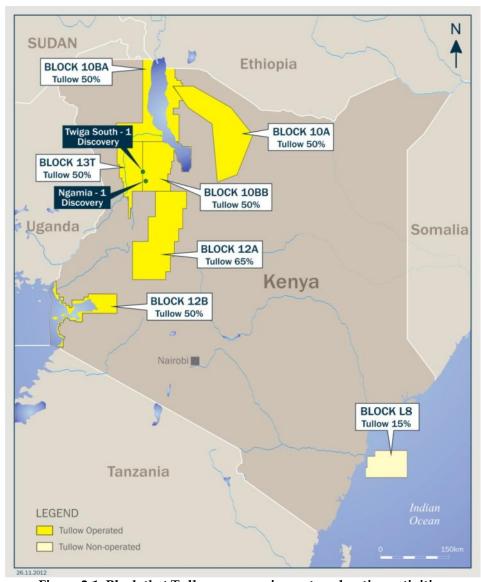

# **2.1.** Project Overview

Tullow Oil is a leading independent oil and gas exploration and production company with Corporate Headquarter Office located in London, United Kingdom. Figure 2-1 shows some of the locations that Tullow have been carrying out exploration activities in Kenya. Tullow wishes to carry out exploration drilling in Block 12A. Note that Block 10A has since been ceased back to the Government of Kenya.

Figure 2-1: Block that Tullow are carrying out exploration activities

The purpose of the proposed project is to drill exploratory well from a specialised Drill Rig into the underlying rocks below the earth's surface. The intention of the well is to investigate the geology in the areas that have been identified from the previous seismic survey to potentially contain natural gas and oil. This information would help Tullow then to identify potential