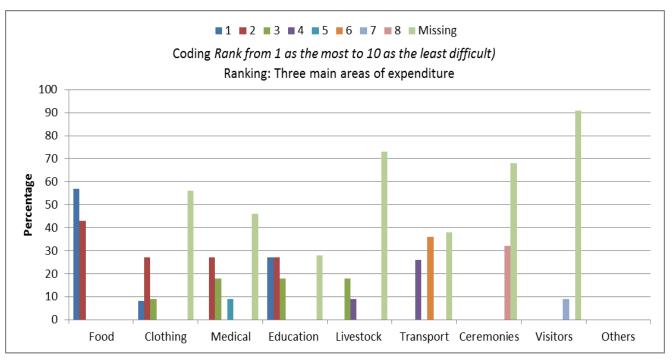

# Environmental and Social Impact Assessment (ESIA) for proposed Exploration Drilling in Block 12A, Onshore of Kenya