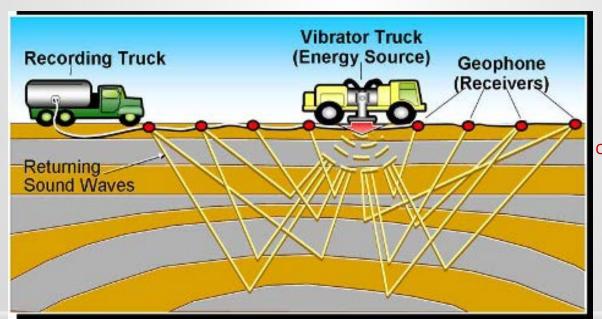

#### 2.3.2. Seismic

The seismic survey provides details on the geology through directing energy to the earth at specific points along a survey line. The energy produces acoustic waves that are reflected by changes in the sub-surface geological strata; which are then detected by geophones arranged along the survey line. The information is then recorded and processed in the computer to map the underlying strata, size, and shape.