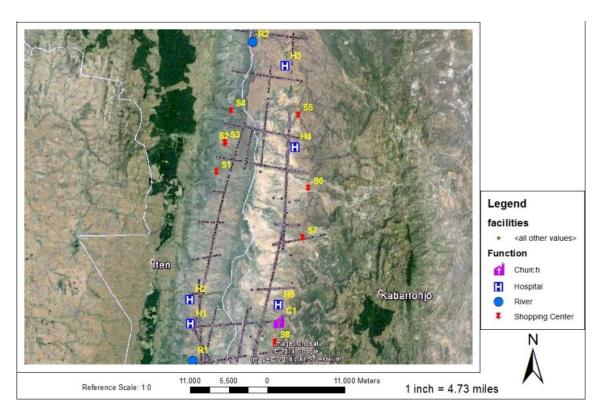

as part of the baseline survey for the ESIA for the proposed exploratory drilling. The project area lies in a rural setting which comprises of open farming areas, grazing lands and sparsely populated rural villages. The noise measurements were taken from 27th October to 31st October, 2014 in sensitive area including schools, churches, hospitals/health facilities, Markets, and major traffic areas in the AOI. Noise levels were measured at each site using a digital Sound Level Meter (SLM), with a range from 30-120 db. The average noise levels in the area were found to be 51.17db. Relatively high noise levels were recorded in the shopping centres. Figure 5-9, Figure 5-10 and Figure 5-11shows the specific points where noise assessment was done and table xx shows the noise levels in the areas



Figure 5-9: Noise assessment areas in health centres, churches, shopping centres, and rivers in the AOI

<sup>&</sup>lt;sup>15</sup> NIOSH(National inistitute of occupational safety and health) (1998). Criteria for a recommended standard. Occupational noise exposure, revised criteria. U.S. Department of Health and Human Services. Cincinnati,Ohio, June (1998).





,age 82



Figure 5-11: Noise assessment areas in areas where Traffic assessment was undertaken in AOI





Table 5-1: Noise levels in the area of Interest

| FID | KEY |                                            | levels in the area of Function | North    | East      | Noise   | Elevation |
|-----|-----|--------------------------------------------|--------------------------------|----------|-----------|---------|-----------|