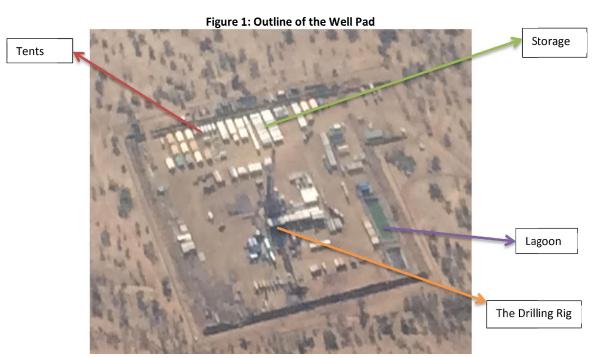

#### 2.3.3.2.2.1. Layout of the Well pad

The well pad will be approximately 200m by 200m in size. The mounting of the drilling rig will take approximately 15 days, and the exploration drilling will take 30-60 days. Drilling operation will be carried continuously for 24hrs throughout the operation period. Figure 2-5 is an example

 $^{\rm age}28$ 

of a typical well pad layout which supports both the drilling equipment and support services. Drilling equipment's will include drilling rig, drilling mud handling equipment's, power generator, water tanks etc. that will be used in the drilling process. A water lagoon will be used to store contaminated water from the drilling process. Support camps will provide accommodation, canteen facilities, vehicles, storage, treatment, and disposal of wastes etc. The camp will accommodate approximately 190 people who will be working within the well pad.

Figure 2-5: Well pad layout

Figure 2-6: A typical rig on a well pad area