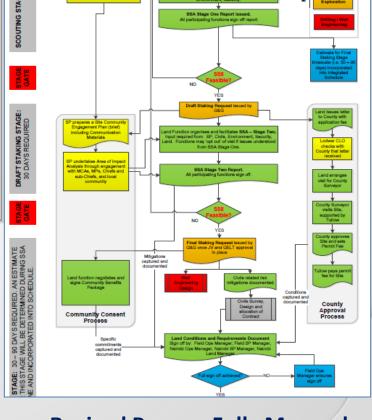

#### STAKEHOLDER ENGAGEMENT

Stakeholder engagement is a key part of this ESIA process. One of the key aims of the stakeholder engagement exercise is to ensure all relevant stakeholders are provided with the opportunity to express their concerns and opinions and in turn have them reflected in the ESIA and Environmental and Social Management Plan (ESMP). The stakeholder engagement exercise also provides NEMA with the necessary information to assist it in making an informed decision about the Project.

Stakeholder consultation was carried out in both Baringo County and Elgeyo Marakwet County. The list of stakeholders includes:

- Members of Parliament
- 2. County Governors
- 3. County commissioners
- 4. Members of County Assembly
- 5. Local authorities/government
- 6. Community Leaders
- 7. Relevant NGO's, CBO's, community and religious leaders in the area

- 8. Communities in the vicinity of the project and directly or indirectly affected by it/its activities
- 9. Any other interested parties

Some of the general concerns from the stakeholder consultation meetings include:-

- Concern on the projects' benefits the community will receive from the project such as jobs, Social Investment projects
- Request for Tullow to assist the community in attaining Land Title deeds
- Not happy with the grievance mechanism used in the last seismic activities such as: Compensation rates, land restoration
- Request to continuous stakeholder engagement through Tullow's activities