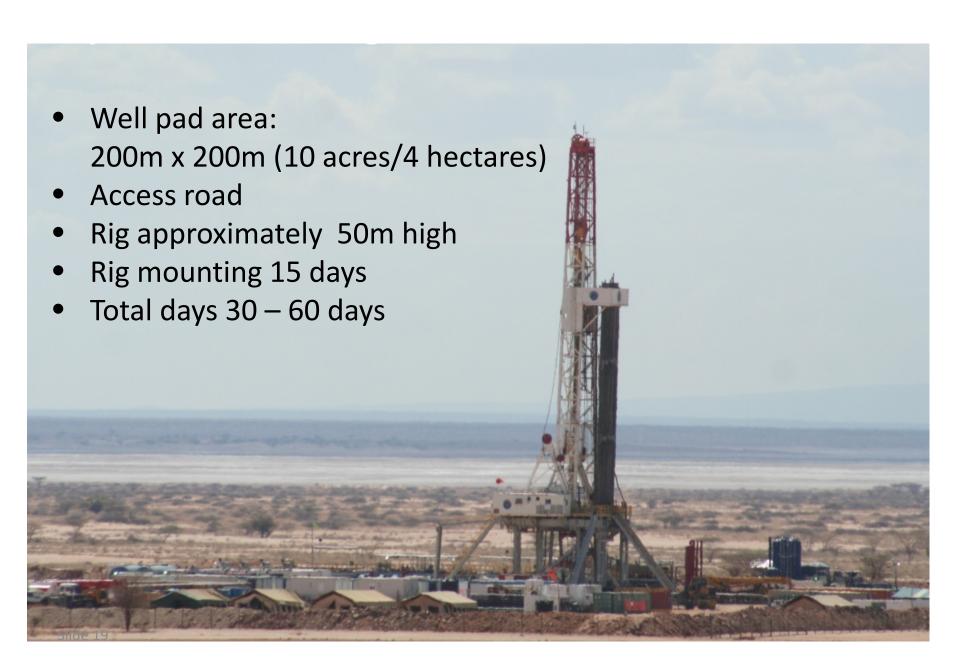

#### 2.3.3.2.2.1. Layout of the Well pad

The well pad will be approximately 200m by 200m in size. The mounting of the drilling rig will take approximately 15 days, and the exploration drilling will take 30-60 days. Drilling operation will be carried continuously for 24hrs throughout the operation period. Figure 2-5 is an example

 $^{\rm age}28$ 

of a typical well pad layout which supports both the drilling equipment and support services. Drilling equipment's will include drilling rig, drilling mud handling equipment's, power generator, water tanks etc. that will be used in the drilling process. A water lagoon will be used to store contaminated water from the drilling process. Support camps will provide accommodation, canteen facilities, vehicles, storage, treatment, and disposal of wastes etc. The camp will accommodate approximately 190 people who will be working within the well pad.

Figure 2-5: Well pad layout

Figure 2-6: A typical rig on a well pad area

# 2.4.2. Manpower Requirement

The camp/well pad will accommodate approximately 190 people who will be working within the well pad operating in shifts.