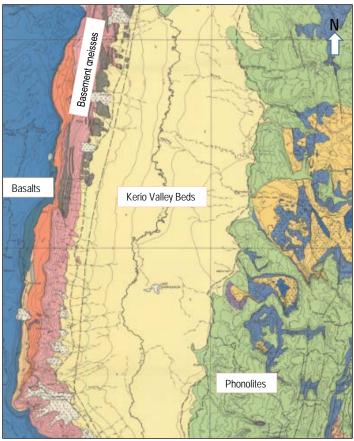

| 1138m |
| 37 | S8 | Kapluk market centre   | Shopping<br>Centre | 0.5687   | 35.664817 | 53.5db | 1120m |

# 5.3.4. Geology of the project area

The project area covers a vast terrain traversing several geological provinces (Figure 3). The overall geological set-up comprises the following units in Strati graphical succession:-

Basement rocks

- i. Hornblende gneisses
- ii. Quartzo-feldspathic gneisses

*Tertiary volcanics* 

- iii. Olivine basalts
- iv. Phonolites

### Recent

v. Alluvium

The Basement gneisses form the Cherangani hills and Elgeyo escarpment; the rocks are overlain by Tertiary olivine basalts and phonolites. The phonolites are a dark grey colour with small dark haloed nepheline phenocrysts. The Kerio valley alluvial beds cover the central part of the project area.







Figure 5-12. Geological map of the project area<sup>16</sup>

### 5.3.5. Hydrogeological Baseline

Hydrogeological features in the area comprise springs, shallow wells, and boreholes. There is a clear relationship between the occurrence of springs and the geology. Nearly all springs encountered during the field hydro census are found along a spring line running on the geological contact between the Basement gneisses and the Kerio Beds (Figure 5-13).

Interestingly all the boreholes located during the survey are situated on the geological contact. It is therefore easy to demarcate the groundwater recharge zone and the discharge zone. Borehole depths in the project area range up to 194m, with the deepest ones in the higher altitude zones and the shallow ones near the spring line and on the