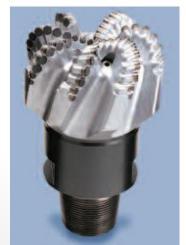

# 2.3.3.2.3. The Drilling process

The process will begin by drilling a hole into the ground. Drill bits, attached on a drill string, that vary in size are used. Figure 2-7 show examples of drill bits Tullow may use in the drilling process. Casing will be used to provide structural support. Drilling mud will be used to lubricate the bit and help move broken rock (cuttings) out of the way.

Figure 2-7: Drill Bits

Figure 2-8: Drilling

Figure 2-9: Parts of oil drill Rig