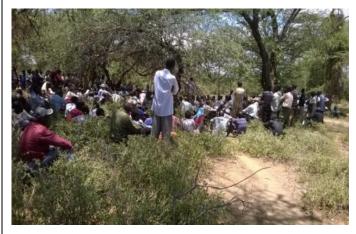

| Figure 8-1: Map showing locations of meetings. Blue pins showing locations of leadership  |
|-------------------------------------------------------------------------------------------|
| meetings, Yellow pins showing locations of community meetings and the black dots show the |
| seismic lines                                                                             |