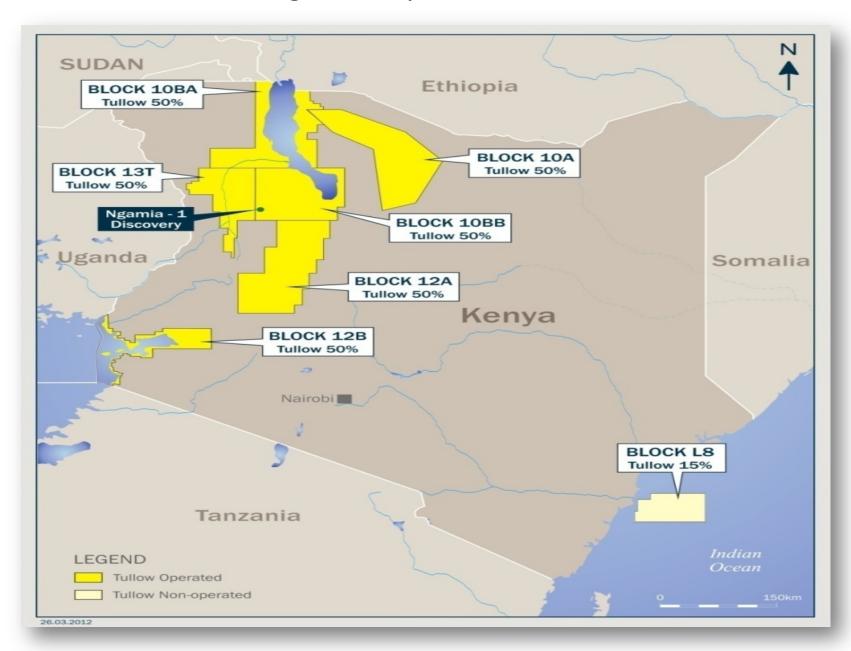

# **2.1.** Project Overview

Tullow Oil is a leading independent oil and gas exploration and production company with Corporate Headquarter Office located in London, United Kingdom. Figure 2-1 shows some of the locations that Tullow have been carrying out exploration activities in Kenya. Tullow wishes to carry out exploration drilling in Block 12A. Note that Block 10A has since been ceased back to the Government of Kenya.

Figure 2-1: Block that Tullow are carrying out exploration activities

The purpose of the proposed project is to drill exploratory well from a specialised Drill Rig into the underlying rocks below the earth's surface. The intention of the well is to investigate the geology in the areas that have been identified from the previous seismic survey to potentially contain natural gas and oil. This information would help Tullow then to identify potential