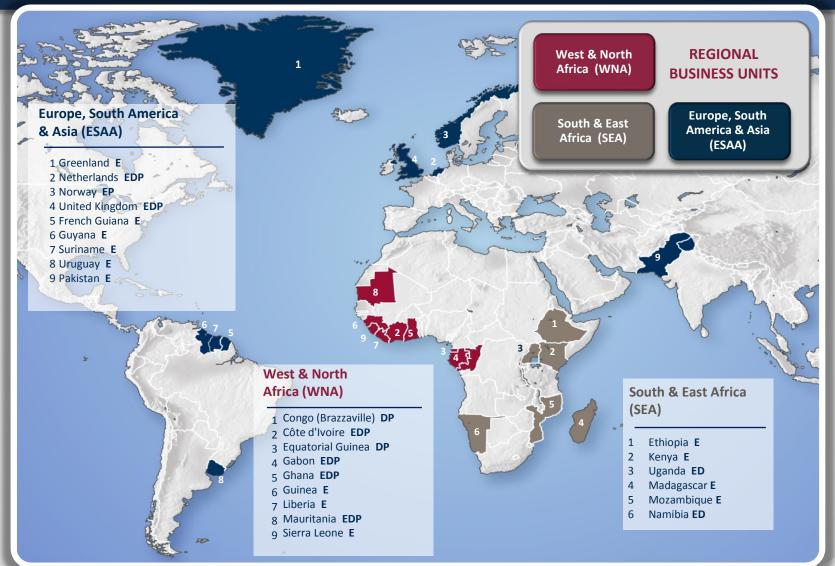

# **2.1.** Project Overview

Tullow Oil is a leading independent oil and gas exploration and production company with Corporate Headquarter Office located in London, United Kingdom. Figure 2-1 shows some of the locations that Tullow have been carrying out exploration activities in Kenya. Tullow wishes to carry out exploration drilling in Block 12A. Note that Block 10A has since been ceased back to the Government of Kenya.

Figure 2-1: Block that Tullow are carrying out exploration activities

The purpose of the proposed project is to drill exploratory well from a specialised Drill Rig into the underlying rocks below the earth's surface. The intention of the well is to investigate the geology in the areas that have been identified from the previous seismic survey to potentially contain natural gas and oil. This information would help Tullow then to identify potential