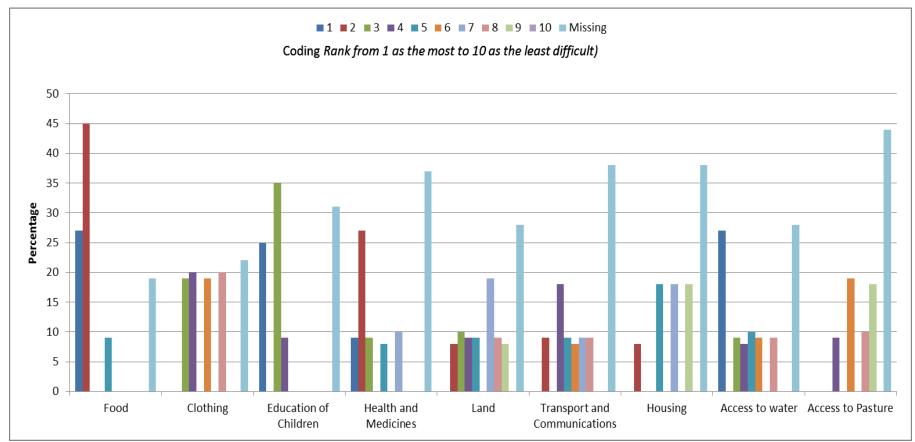

# 3. PROJECT ALTERNATIVES

#### 3.1. OVERVIEW

Analysis of alternatives for the proposed project has been subdivided into two components. Types of alternatives for the project may include:

- 1. No action or business as usual
- 2. Location
- 3. Scale of development
- 4. Process and equipment
- 5. Project site layout and design

The aim being to have minimized potential environmental impacts of the exploration drilling activities in the proposed site(s) identified within Kerio Valley Basin Block 12A. Two simple alternatives are to drill or not to drill at all. Drilling area is determined by data obtained from seismic survey. These data indicate areas where hydrocarbons may be trapped in oil or gasfilled geological structures. However, without exploratory drilling, seismic data alone is not enough evidence of presence of oil and gas. Neither can it show whether the deposits are commercially viable nor the extent of the deposits.