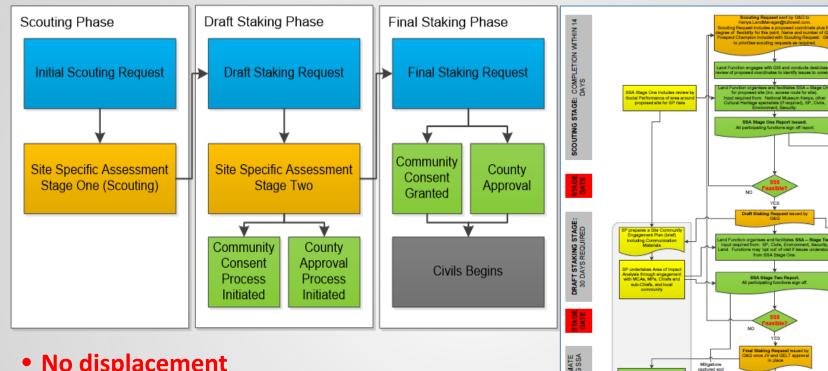

#### ENVIRONMENTAL AND SOCIAL IMPACT ASSESSMENT PROCESS

This ESIA has been structured such as to cover the requirements under the Environment Management and Coordination Act (EMCA 1999) through the Environmental Impact Assessment (EIA) regulations as stipulated under the Gazette Notice No. 56 of 13th June 2003 and also per Tullow Oil Regulation. The project team used an established impact screening, impact evaluation and mitigation need identification methodology that has been successfully applied in many EIAs for development programs in Kenya and Worldwide. Below is the ESIA process that the ESIA team used to produces this report.

- Traffic Survey
- Noise ambiance

The ESIA process that was employed is depicted in Figure 0-1below.

Figure 0-1: ESIA process