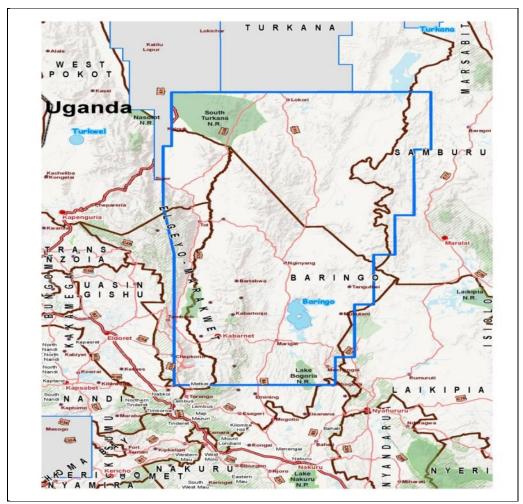

### PROJECT DESCRIPTION AND SCHEDULE

Tullow Kenya B.V has a Production Sharing Contract (PSC), with the Government of Kenya, for the rights to conduct hydrocarbon exploration and production activities in Block 12A. The Block is located along the Rift Valley of Kenya as depicted in Figure 0-2. Tullow plans to carry out exploratory drilling in the Block.

Figure 0-2: Location of Block 12A

The co-ordinates of Block 12A are represented in the table below:-

Table 0-1: Co-ordinates of the Block 12A

| 14010 0 17 00 014111400 01 410 21041 1211 |                    |                 |  |  |
|-------------------------------------------|--------------------|-----------------|--|--|
| Corner                                    | Longitude          | Latitude        |  |  |
| (Top Right)                               | 36º 37′44.3886′′N  | 2º0′0′′E        |  |  |
| (Top Left)                                | 35° 32′ 18.0522″ N | 1º59′59.3694′′E |  |  |
| (Bottom Right)                            | 36º 13'32.3112"'N  | 0º11'42.1702''E |  |  |
| (Bottom Left)                             | 35° 32′ 54.9234″ N | 0º11′43.8966′′E |  |  |

## **2.2.** PROJECT LOCATION

The exploration drilling will be undertaken in Blocks 12A located along the Rift Valley of Kenya. Figure 0-2 below illustrates the specific project location. The block covers an area of approximately 20521.6km<sup>2</sup>

Figure 2-2: Location of Block 12A

The co-ordinates for Block 12A are represented in Table 2-1 below

Table 2-1: Co-ordinates of Block 12A

| Corner         | Longitude          | Latitude        |  |
|----------------|--------------------|-----------------|--|
| (Top Right)    | 36º 37′44.3886″N   | 2º0′0′′E        |  |
| (Top Left)     | 35° 32′18.0522′′N  | 1º59′59.3694′′E |  |
| (Bottom Right) | 36º 13'32.3112"N   | 0º11'42.1702''E |  |
| (Bottom Left)  | 35° 32′ 54.9234′′N | 0º11′43.8966′′E |  |