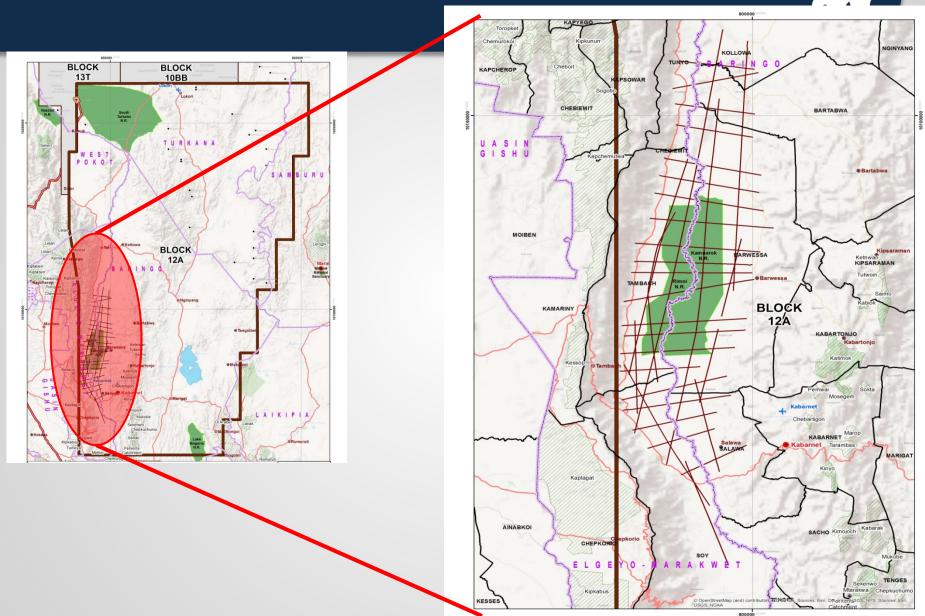

### PROJECT DESCRIPTION AND SCHEDULE

Tullow Kenya B.V has a Production Sharing Contract (PSC), with the Government of Kenya, for the rights to conduct hydrocarbon exploration and production activities in Block 12A. The Block is located along the Rift Valley of Kenya as depicted in Figure 0-2. Tullow plans to carry out exploratory drilling in the Block.

Figure 0-2: Location of Block 12A

The co-ordinates of Block 12A are represented in the table below:-

Table 0-1: Co-ordinates of the Block 12A

| 14010 0 17 00 014111400 01 410 21041 1211 |                    |                 |  |  |
|-------------------------------------------|--------------------|-----------------|--|--|
| Corner                                    | Longitude          | Latitude        |  |  |
| (Top Right)                               | 36º 37′44.3886′′N  | 2º0′0′′E        |  |  |
| (Top Left)                                | 35° 32′ 18.0522″ N | 1º59′59.3694′′E |  |  |
| (Bottom Right)                            | 36º 13'32.3112"'N  | 0º11'42.1702''E |  |  |
| (Bottom Left)                             | 35° 32′ 54.9234″ N | 0º11′43.8966′′E |  |  |

## **2.2.** PROJECT LOCATION

The exploration drilling will be undertaken in Blocks 12A located along the Rift Valley of Kenya. Figure 0-2 below illustrates the specific project location. The block covers an area of approximately 20521.6km<sup>2</sup>

Figure 2-2: Location of Block 12A

The co-ordinates for Block 12A are represented in Table 2-1 below

Table 2-1: Co-ordinates of Block 12A

| Corner         | Longitude          | Latitude        |  |
|----------------|--------------------|-----------------|--|
| (Top Right)    | 36º 37′44.3886″N   | 2º0′0′′E        |  |
| (Top Left)     | 35° 32′18.0522′′N  | 1º59′59.3694′′E |  |
| (Bottom Right) | 36º 13'32.3112"N   | 0º11'42.1702''E |  |
| (Bottom Left)  | 35° 32′ 54.9234′′N | 0º11′43.8966′′E |  |