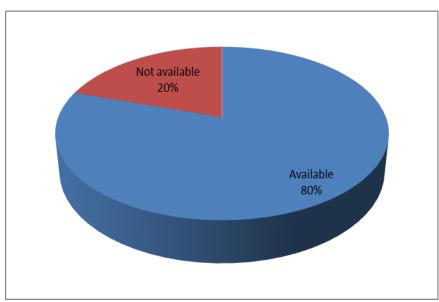

#### STAKEHOLDER ENGAGEMENT

Stakeholder engagement is a key part of this ESIA process. One of the key aims of the stakeholder engagement exercise is to ensure all relevant stakeholders are provided with the opportunity to express their concerns and opinions and in turn have them reflected in the ESIA and Environmental and Social Management Plan (ESMP). The stakeholder engagement exercise also provides NEMA with the necessary information to assist it in making an informed decision about the Project.

Stakeholder consultation was carried out in both Baringo County and Elgeyo Marakwet County. The list of stakeholders includes:

- Members of Parliament
- 2. County Governors
- 3. County commissioners
- 4. Members of County Assembly
- 5. Local authorities/government
- 6. Community Leaders
- 7. Relevant NGO's, CBO's, community and religious leaders in the area

- 8. Communities in the vicinity of the project and directly or indirectly affected by it/its activities
- 9. Any other interested parties

Some of the general concerns from the stakeholder consultation meetings include:-

- Concern on the projects' benefits the community will receive from the project such as jobs, Social Investment projects
- Request for Tullow to assist the community in attaining Land Title deeds
- Not happy with the grievance mechanism used in the last seismic activities such as: Compensation rates, land restoration
- Request to continuous stakeholder engagement through Tullow's activities