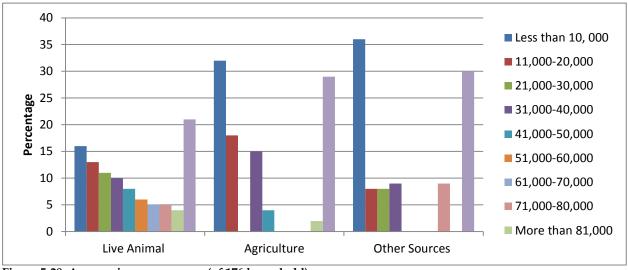

# 3. PROJECT ALTERNATIVES

#### 3.1. OVERVIEW

Analysis of alternatives for the proposed project has been subdivided into two components. Types of alternatives for the project may include:

- 1. No action or business as usual
- 2. Location
- 3. Scale of development
- 4. Process and equipment
- 5. Project site layout and design

The aim being to have minimized potential environmental impacts of the exploration drilling activities in the proposed site(s) identified within Kerio Valley Basin Block 12A. Two simple alternatives are to drill or not to drill at all. Drilling area is determined by data obtained from seismic survey. These data indicate areas where hydrocarbons may be trapped in oil or gasfilled geological structures. However, without exploratory drilling, seismic data alone is not enough evidence of presence of oil and gas. Neither can it show whether the deposits are commercially viable nor the extent of the deposits.