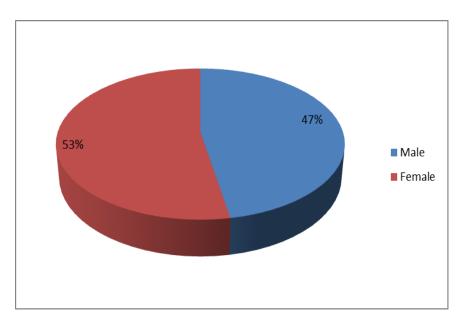

ption=com\_content&view=article&id=152:population&catid=112&I temid=638

from Kinyach sub locations (see Figure 5-20). Out of 75 households from Elgeyo Marakwet County, 19% of the respondents were from Kibargoi, 15% were from Epkei, and 21% were from Aror (see Figure 5-21).



Figure 5-19: Distribution of household participants from Elgeyo Marakwet and Baringo County



Figure 5-20: Distribution of sub locations where the 101 households are from Elgeyo Marakwet County







Figure 5-21: Distribution of sub locations where the 75 households are from in Baringo County

Figure 5-22 shows the age distribution of the 176 household participants, of which (83) 47% were male while (93)53% were female (see Figure 5-23).



Figure 5-22: Age distribution of the 176 household from both counties







Figure 5-23: Gender distribution of the 176 household

From the household survey carried out 53% of the participants were the house head while 27% were spouses to the head of the household (Figure 5-24). Of which, 78% are married, 22% unmarried.



Figure 5-24: Relationship to household (176 household survey)

From the Figure 5-2 majority of the families have one male and one female, this may suggest heads of the family. 44% of the participants have three boys in the family.







Figure 5-25: Family size of household survey participants

# 5.5.2.2. Population Influx in the last 10 years

From the Socio-economic survey carried out in the AOI majority of the key informants (80%) observed that there has been an increase in human population in the recent past as compared to about 17% of th