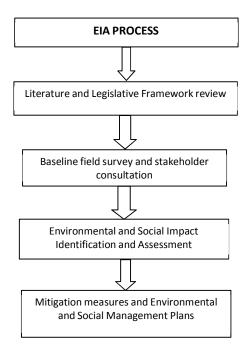

#### ENVIRONMENTAL AND SOCIAL IMPACT ASSESSMENT PROCESS

This ESIA has been structured such as to cover the requirements under the Environment Management and Coordination Act (EMCA 1999) through the Environmental Impact Assessment (EIA) regulations as stipulated under the Gazette Notice No. 56 of 13th June 2003 and also per Tullow Oil Regulation. The project team used an established impact screening, impact evaluation and mitigation need identification methodology that has been successfully applied in many EIAs for development programs in Kenya and Worldwide. Below is the ESIA process that the ESIA team used to produces this report.

Some of the specialist studies that were carried out during the field baseline survey include:

- Ecological Survey
- Socio-economic Survey
- Hydrological Survey
- Soil and Geology Survey

 $^{\rm age}15$ 

- Traffic Survey
- Noise ambiance

The ESIA process that was employed is depicted in Figure 0-1below.

Figure 0-1: ESIA process