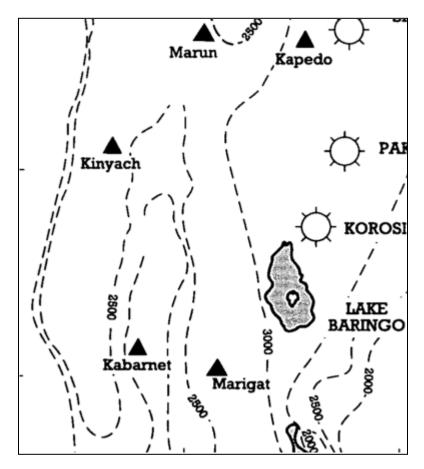

## **2.2.** PROJECT LOCATION

The exploration drilling will be undertaken in Blocks 12A located along the Rift Valley of Kenya. Figure 0-2 below illustrates the specific project location. The block covers an area of approximately 20521.6km<sup>2</sup>

Figure 2-2: Location of Block 12A

The co-ordinates for Block 12A are represented in Table 2-1 below

Table 2-1: Co-ordinates of Block 12A

| Corner         | Longitude          | Latitude        |  |
|----------------|--------------------|-----------------|--|
| (Top Right)    | 36º 37′44.3886″N   | 2º0′0′′E        |  |
| (Top Left)     | 35° 32′18.0522′′N  | 1º59′59.3694′′E |  |
| (Bottom Right) | 36º 13'32.3112"N   | 0º11'42.1702''E |  |
| (Bottom Left)  | 35° 32′ 54.9234′′N | 0º11′43.8966′′E |  |