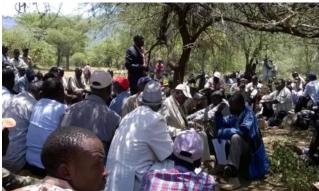

| Figure 8-1: Map showing locations of meetings. Blue pins showing locations of leadership  |
|-------------------------------------------------------------------------------------------|
| meetings, Yellow pins showing locations of community meetings and the black dots show the |
| seismic lines                                                                             |