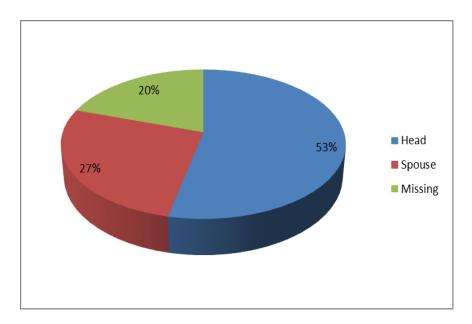

m Aror (see Figure 5-21).



Figure 5-19: Distribution of household participants from Elgeyo Marakwet and Baringo County



Figure 5-20: Distribution of sub locations where the 101 households are from Elgeyo Marakwet County







Figure 5-21: Distribution of sub locations where the 75 households are from in Baringo County

Figure 5-22 shows the age distribution of the 176 household participants, of which (83) 47% were male while (93)53% were female (see Figure 5-23).



Figure 5-22: Age distribution of the 176 household from both counties







Figure 5-23: Gender distribution of the 176 household

From the household survey carried out 53% of the participants were the house head while 27% were spouses to the head of the household (Figure 5-24). Of which, 78% are married, 22% unmarried.



Figure 5-24: Relationship to household (176 household survey)

From the Figure 5-2 majority of the families have one male and one female, this may suggest heads of the family. 44% of the participants have three boys in the family.







Figure 5-25: Family size of household survey participants

# 5.5.2.2. Population Influx in the last 10 years

From the Socio-economic survey carried out in the AOI majority of the key informants (80%) observed that there has been an increase in human population in the recent past as compared to about 17% of the population who felt no significant increase in population (See Table 5-12). Some of the suggested reasons for the increase in population are high fertility, stability, provision of health services; while those who felt population was decreasing is