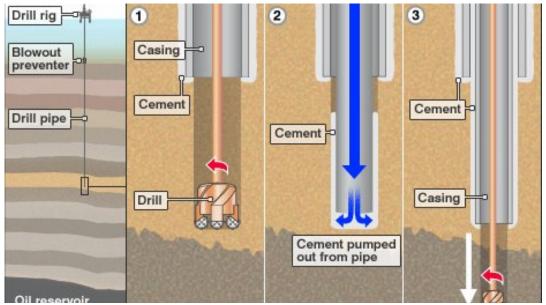

# 2.3.3.2.4. *Casing*

Casing of the well (shown in Figure 2-10) will be done to provide structural support; isolates underground formations to prevent natural gas, oil or other substances from leaking out into any surrounding freshwater aquifers, and to facilitate movement of equipment up and down the hole1. Casing will involve running steel pipe down the inside of recently drilled well, and cement is filled in the sides of the well to permanently set the casing in place as explained in Figure 2-11.1'2'3

Figure 2-11: How cement and casing is placed in drilling well 2