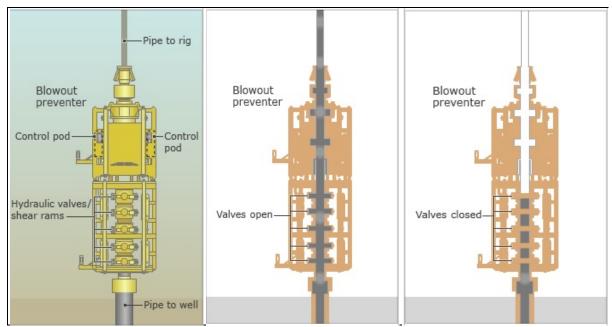

#### 2.3.3.2.6.1. Blow-Out Preventer (BOP)

To prevent the risk of uncontrolled flow from the reservoir, a BOP is used to reduce the risk by sealing the off the well, Figure 2-12 shows an example of a blow-out preventer. This measure will serve as secondary well control. The BOP is normally installed on the well head, as shown in Figure 2-12 showing an example of a BOP, on the top of the surface casing and other strings of the casing are suspended from the wellhead.

When the pressure caused by the weight of the column of the drilling fluid in the well is less than the pressure of the fluid in the pore space of the rock, then the drilling fluid will be unable to hold back the pressure in the rock and the fluid will flow from the rocks into the well. When this happens the BOP will close to prevent the flow of the fluids from the well. The systems control panel keeps the valves open to allow flow from the well to rig. In case of an emergency the hydraulic valves close shut on the pipes, sealing it and preventing flow. This is illustrated in Figure 2-12 below.

<sup>&</sup>lt;sup>4</sup> Tullow Drill Cuttings and Fluids Disposal Guidlelines

36

Figure 2-12: Blowout Preventer and how it works2