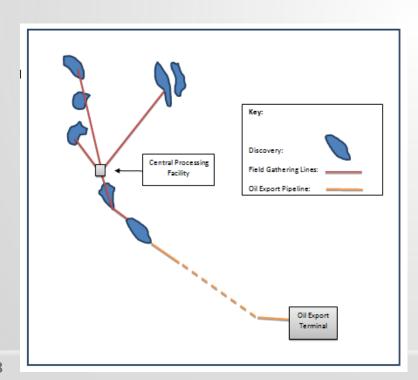

# 2.3.4. Development and Production

The size and type of central production facility will depend on the nature of the reservoir, volume and nature of produced fluids, and the export option. Product transport options may include road, water, pipeline, or a combination of appropriate options.