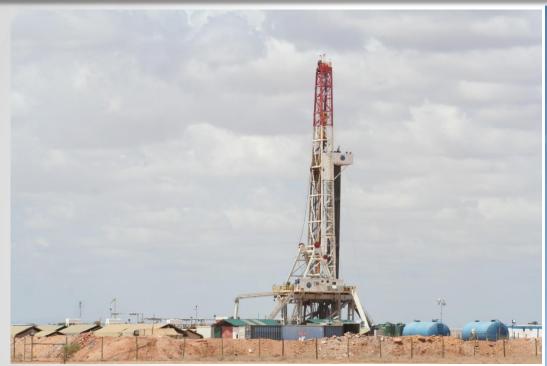

Figure 2-5: Well pad layout

Figure 2-6: A typical rig on a well pad area

Figure 2-7: Drill Bits

Figure 2-8: Drilling

Figure 2-9: Parts of oil drill Rig