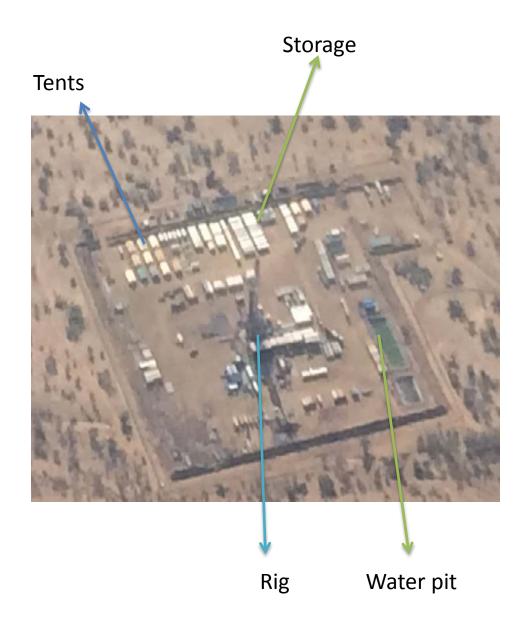

 $^{\rm age}28$ 

of a typical well pad layout which supports both the drilling equipment and support services. Drilling equipment's will include drilling rig, drilling mud handling equipment's, power generator, water tanks etc. that will be used in the drilling process. A water lagoon will be used to store contaminated water from the drilling process. Support camps will provide accommodation, canteen facilities, vehicles, storage, treatment, and disposal of wastes etc. The camp will accommodate approximately 190 people who will be working within the well pad.

Figure 2-5: Well pad layout

Figure 2-6: A typical rig on a well pad area