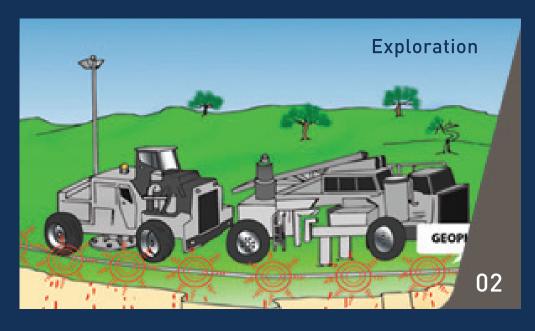

# 2.3.1. Aerial Survey

The first step of the exploration stage is the aerial survey which is used to gather information on the landscape features such as faults or anticlines. The magnetic survey involves a low-flying aircraft over the study area to gather information on landscape formation and identification of potential hydrocarbon reserve. <sup>1</sup>

#### 2.3.2. Seismic

The seismic survey provides details on the geology through directing energy to the earth at specific points along a survey line. The energy produces acoustic waves that are reflected by changes in the sub-surface geological strata; which are then detected by geophones arranged along the survey line. The information is then recorded and processed in the computer to map the underlying strata, size, and shape.