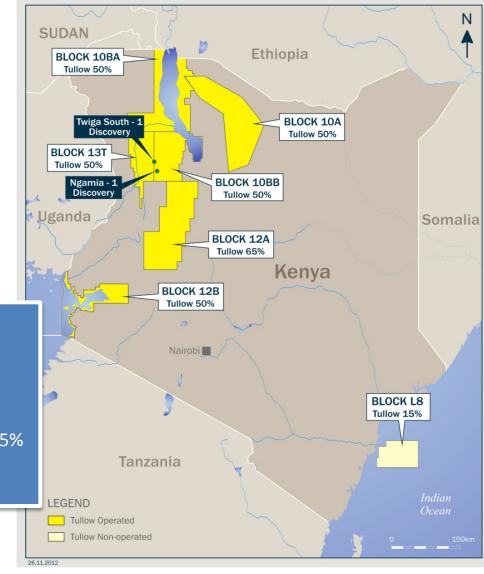

# 1.2. PROJECT PROPONENT

The proponent of the project is **Tullow Kenya B.V**. In Block 12A Tullow owns 65%, Africa Oil 20% and Marathon 15%. Tullow will be responsible for the implementation of the work programme and the management and oversight of the drilling contractor selected.

# **2.1.** Project Overview

Tullow Oil is a leading independent oil and gas exploration and production company with Corporate Headquarter Office located in London, United Kingdom. Figure 2-1 shows some of the locations that Tullow have been carrying out exploration activities in Kenya. Tullow wishes to carry out exploration drilling in Block 12A. Note that Block 10A has since been ceased back to the Government of Kenya.