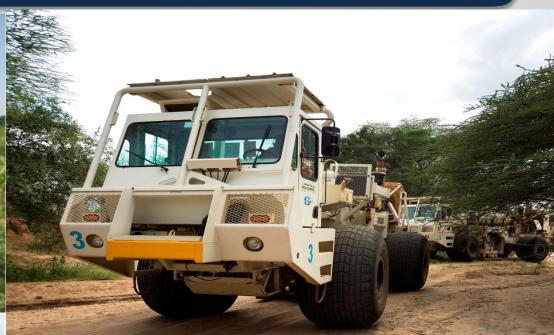

lopment option for maximum recovery
- Drill production wells
- Construct processing facilities and pipeline infrastructure
- Produce

## Exploration survey: Seismic



#### What is a seismic survey?

Means to 'scan' underground and beneath lakes in order to see rock horizons where oil may be trapped.

It involves creating a vibration near the surface, then recording the vibration reflections when they bounce back to the land surface or lake bed.

These noise reflections can be recorded using sensors on the ground 'geophone strings', or in water using 'hydrophones' and the data is then used to create a picture of the underground rocks.

On land the vibrations are created using Vibroseis trucks, or with small buried dynamite charges.



Onshore seismic acquisition



## Seismic surveys











#### After the Seismic?



Data interpretation for a couple of months.

Results from this will then inform the next phase of operations in line with the Oil and Gas life cycle

#### **Exploration phase**

- Aerial surveys to determine areas of interest
- Detailed seismic surveys to find prospects
- Exploration drilling to test whether prospects contain hydrocarbons

## **Exploration Drilling**



- Drill an initial well to establish the presence of oil or gas.
  - —If there is none, or if it will not be commercially viable, the well is abandoned.
- Significant discovery made.
  - Drill a series of appraisal wells and possibly further exploration wells to determine the size and quality of the discovery.

Exploration wells are high risk, an oil find is not guaranteed.

Making a discove