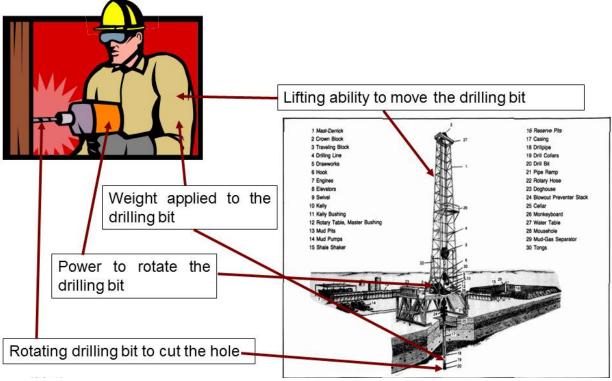

Figure 2-8 and Figure 2-9 show parts of the drilling rig and mechanism needed for the drilling rig to operate. The drilling fluid is mixed and stored in the mud tanks on the surface. Large, powerful mud pumps will suck the mud from the surface and pumped down in the drill string and out through the nozzles in the drill bit. The mud jetting out from the nozzles of the drill bit will then be pumped back to the surface through the annular space between the wellbore and the drill string. Back at surface, the mud flows from the well, via the flow line, to the shale shakers where the pieces of rock cut by the drill bit ("drilled cuttings") are separated from the mud, the mud is then further treated through other 'solids control equipment' to remove fine solids from the well and remove any gas. After this process the clean mud is then passed back into the mud storage tanks ready to be recalculated back into the well.

Figure 2-7: Drill Bits

Figure 2-8: Drilling

Figure 2-9: Parts of oil drill Rig