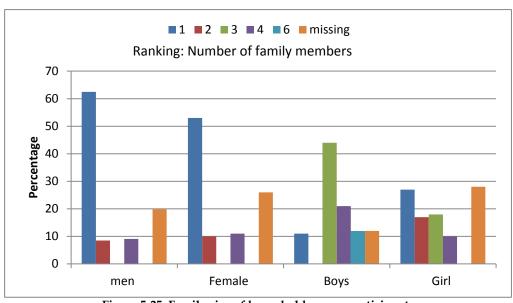

5-21: Distribution of sub locations where the 75 households are from in Baringo County

Figure 5-22 shows the age distribution of the 176 household participants, of which (83) 47% were male while (93)53% were female (see Figure 5-23).



Figure 5-22: Age distribution of the 176 household from both counties







Figure 5-23: Gender distribution of the 176 household

From the household survey carried out 53% of the participants were the house head while 27% were spouses to the head of the household (Figure 5-24). Of which, 78% are married, 22% unmarried.



Figure 5-24: Relationship to household (176 household survey)

From the Figure 5-2 majority of the families have one male and one female, this may suggest heads of the family. 44% of the participants have three boys in the family.







Figure 5-25: Family size of household survey participants

# 5.5.2.2. Population Influx in the last 10 years

From the Socio-economic survey carried out in the AOI majority of the key informants (80%) observed that there has been an increase in human population in the recent past as compared to about 17% of the population who felt no significant increase in population (See Table 5-12). Some of the suggested reasons for the increase in population are high fertility, stability, provision of health services; while those who felt population was decreasing is because of high mortality rate and poor security.

Table 5-12: Population influx in the last 10 year

|             | Frequency | Percentage |
|-------------|-----------|------------|
| Increase in | 28        | 80.0       |
| population