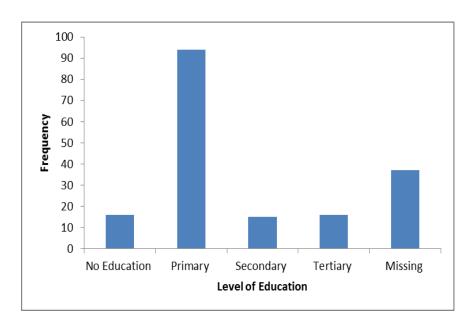

# 3. PROJECT ALTERNATIVES

#### 3.1. OVERVIEW

Analysis of alternatives for the proposed project has been subdivided into two components. Types of alternatives for the project may include:

- 1. No action or business as usual
- 2. Location
- 3. Scale of development
- 4. Process and equipment
- 5. Project site layout and design

The aim being to have minimized potential environmental impacts of the exploration drilling activities in the proposed site(s) identified within Kerio Valley Basin Block 12A. Two simple alternatives are to drill or not to drill at all. Drilling area is determined by data obtained from seismic survey. These data indicate areas where hydrocarbons may be trapped in oil or gasfilled geological structures. However, without exploratory drilling, seismic data alone is not enough evidence of presence of oil and gas. Neither can it show whether the deposits are commercially viable nor the extent of the deposits.