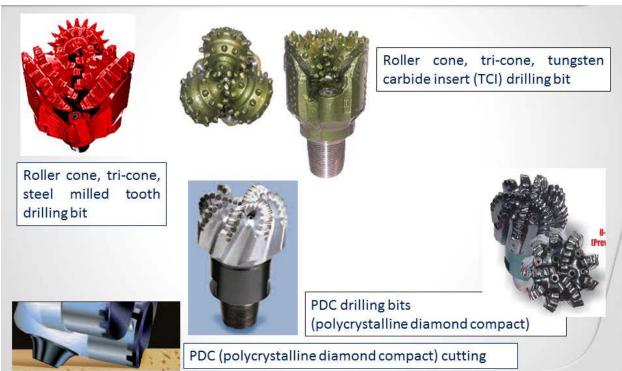

# 2.3.3.2.3. The Drilling process

The process will begin by drilling a hole into the ground. Drill bits, attached on a drill string, that vary in size are used. Figure 2-7 show examples of drill bits Tullow may use in the drilling process. Casing will be used to provide structural support. Drilling mud will be used to lubricate the bit and help move broken rock (cuttings) out of the way.

Figure 2-7: Drill Bits

Figure 2-8: Drilling

Figure 2-9: Parts of oil drill Rig