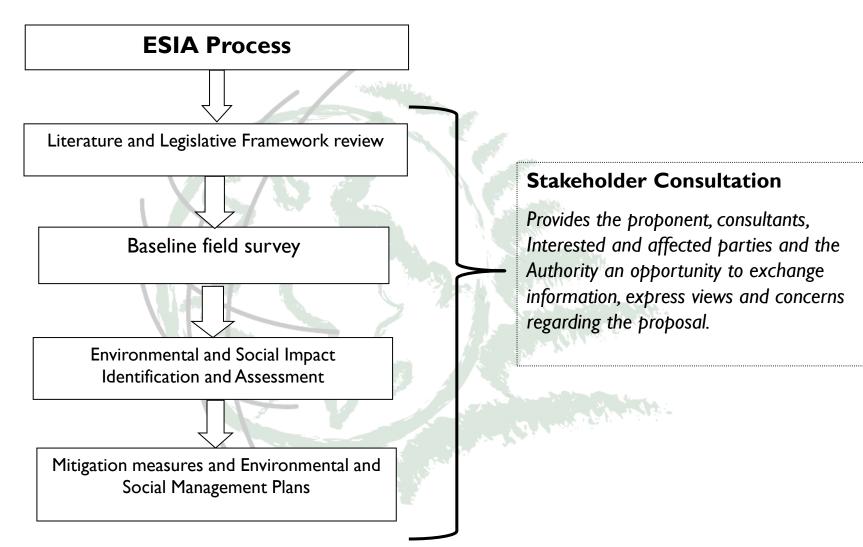

#### ENVIRONMENTAL AND SOCIAL IMPACT ASSESSMENT PROCESS

This ESIA has been structured such as to cover the requirements under the Environment Management and Coordination Act (EMCA 1999) through the Environmental Impact Assessment (EIA) regulations as stipulated under the Gazette Notice No. 56 of 13th June 2003 and also per Tullow Oil Regulation. The project team used an established impact screening, impact evaluation and mitigation need identification methodology that has been successfully applied in many EIAs for development programs in Kenya and Worldwide. Below is the ESIA process that the ESIA team used to produces this report.

Some of the specialist studies that were carried out during the field baseline survey include:

- Ecological Survey
- Socio-economic Survey
- Hydrological Survey
- Soil and Geology Survey

 $^{\rm age}15$ 

- Traffic Survey
- Noise ambiance

The ESIA process that was employed is depicted in Figure 0-1below.

Figure 0-1: ESIA process