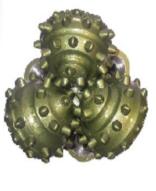

# 2.3.3.2.3. The Drilling process

The process will begin by drilling a hole into the ground. Drill bits, attached on a drill string, that vary in size are used. Figure 2-7 show examples of drill bits Tullow may use in the drilling process. Casing will be used to provide structural support. Drilling mud will be used to lubricate the bit and help move broken rock (cuttings) out of the way.

Figure 2-7: Drill Bits

Figure 2-8: Drilling

Figure 2-9: Parts of oil drill Rig