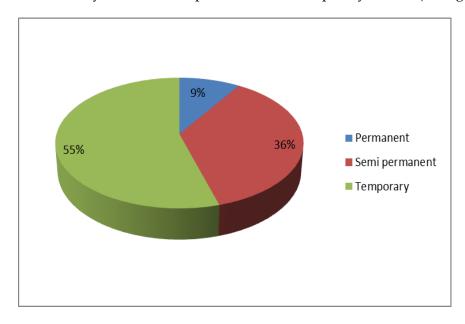

uti roofs at 92%. This is eight times the share of Eldama Ravine constituency, which has the lowest share of grass/makuti roofs

About 9% of the homes in Baringo County are built of either brick or stone walls. Some 57% of homes in the county have mud/wood or mud/cement walls. Walls made of wood comprise 26% of structures and corrugated iron sheet walls are 7%, grass/thatched walls are at 2% while 1% are made of tin or other materials. Baringo Central and Eldama Ravine constituencies are equal in having the highest share of brick/stone walls at 15% each and Tiaty constituency has the lowest share of brick/stone walls. Mogotio constituency has the highest share of mud with wood/cement walls at 77%.

From the household survey 55% of the respondent live in temporary houses (see Figure 5-36)



Figure 5-36: Percentage of housing structures from household survey participants

#### 5.5.7. Health

#### 5.5.7.1. Public Health and Safety including Diseases

Currently, Elgeyo Marakwet has 2 sub-county hospitals, 5 Level Five hospitals, 89 dispensaries (89), 15 health Centers, 1 medical clinic and 10 private clinics in the county. Notable hospitals include Africa Inland Church Kapsowar Hospital, Iten Sub-county Hospital and Chebiemit Sub-county Hospital. The doctor to patient ratio at the county is 1:50,000 in Marakwet and 1:156,471 in Keiyo whereas that of nurse to patient is 1:2,241. The average distance to a health facility is 8 km.





The life expectancy for residents of the county currently stands at 62.8 and 69.6 for males and females respectively. This indicates a relatively