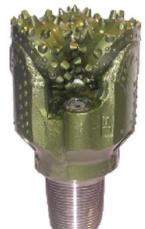

# 2.3.3.2.3. The Drilling process

The process will begin by drilling a hole into the ground. Drill bits, attached on a drill string, that vary in size are used. Figure 2-7 show examples of drill bits Tullow may use in the drilling process. Casing will be used to provide structural support. Drilling mud will be used to lubricate the bit and help move broken rock (cuttings) out of the way.

Figure 2-7: Drill Bits

Figure 2-8: Drilling

Figure 2-9: Parts of oil drill Rig