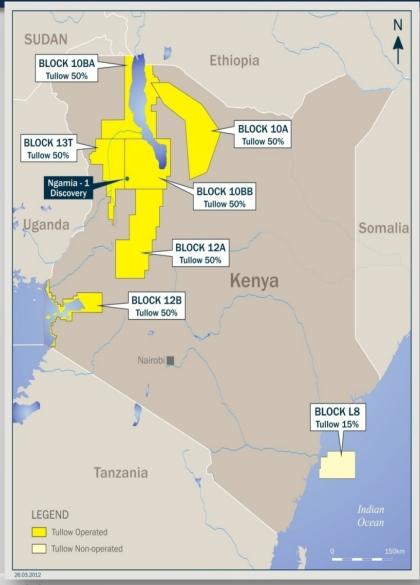

## **2.2.** PROJECT LOCATION

The exploration drilling will be undertaken in Blocks 12A located along the Rift Valley of Kenya. Figure 0-2 below illustrates the specific project location. The block covers an area of approximately 20521.6km<sup>2</sup>

Figure 2-2: Location of Block 12A

The co-ordinates for Block 12A are represented in Table 2-1 below

Table 2-1: Co-ordinates of Block 12A

| Corner         | Longitude          | Latitude        |  |
|----------------|--------------------|-----------------|--|
| (Top Right)    | 36º 37′44.3886″N   | 2º0′0′′E        |  |
| (Top Left)     | 35° 32′18.0522′′N  | 1º59′59.3694′′E |  |
| (Bottom Right) | 36º 13'32.3112"N   | 0º11'42.1702''E |  |
| (Bottom Left)  | 35° 32′ 54.9234′′N | 0º11′43.8966′′E |  |