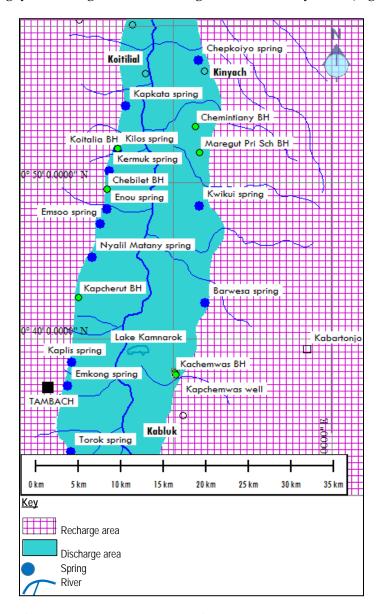

|                        |                                |
|        |                                     | River)         |                                               |              |                        |                                |

Source: NWMP 2030

### 5.3.5.2. Groundwater recharge and flow

The values for infiltration in the Rift Valley floor are estimated to be 5% of the annual rainfall. The rate of infiltration in Baringo Catchment is estimated between 1 and 3% and between 4 and





age 88

8% for volcanic terrain in Kenya. It is however possible that this rate rises in heavily fractures and faulted sections of the rift floor. The flow that emerges along the spring line is recharged in the Elgeyo and Tugen Hills flanking the Kerio Valley floor (Figure 5-14).



Figure 5-14. Recharge and discharge areas

# 5.3.5.3. Water quality

The springs are largely freshwater springs; there were no mineral or hot springs within the project area encountered during the assessment. As a measure of quality, the electrical conductivity (EC) of each sampled spring was tested. EC varied between 100 and 400  $\mu$ S/cm which reaffirms that they are freshwater springs.





Stable isotope measurements by the British Geological Survey (BGS) on the surface waters show that the rivers group into western rift flank sources and eastern rift flank sources. Since the catchment altitudes are similar on both flanks the difference in isotope values are attributed to movement of rain-bearing clouds from east to west. The river isotope values also correlate well with ambient sp