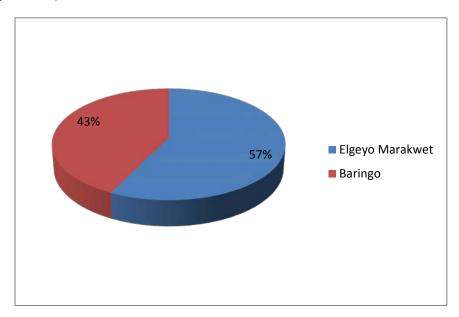

Stakeholder consultation was carried out in both Baringo County and Elgeyo Marakwet County. The list of stakeholders includes:

- Members of Parliament
- 2. County Governors
- 3. County commissioners
- 4. Members of County Assembly
- 5. Local authorities/government
- 6. Community Leaders
- 7. Relevant NGO's, CBO's, community and religious leaders in the area