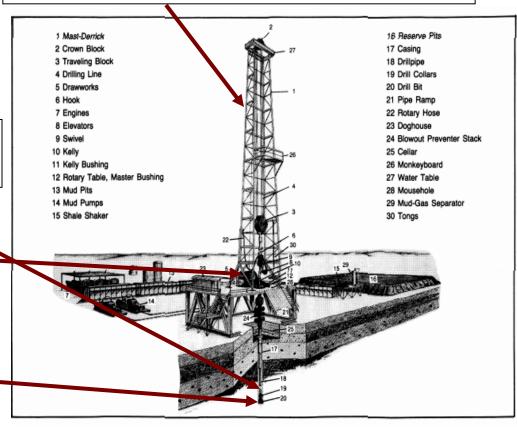

Figure 2-7: Drill Bits

Figure 2-8: Drilling

Figure 2-9: Parts of oil drill Rig

# 2.3.3.2.4. *Casing*

Casing of the well (shown in Figure 2-10) will be done to provide structural support; isolates underground formations to prevent natural gas, oil or other substances from leaking out into any surrounding freshwater aquifers, and to facilitate movement of equipment up and down the hole1. Casing will involve running steel pipe down the inside of recently drilled well, and cement is filled in the sides of the well to permanently set the casing in place as explained in Figure 2-11.1'2'3

Figure 2-11: How cement and casing is placed in drilling well 2

#### 2.3.3.2.6.1. Blow-Out Preventer (BOP)

To prevent the risk of uncontrolled flow from the reservoir, a BOP is used to reduce the risk by sealing the off the well, Figure 2-12 shows an example of a blow-out preventer. This measure will serve as secondary well control. The BOP is normally installed on the well head, as shown in Figure 2-12 showing an example of a BOP, on the top of the surface casing and other strings of the casing are suspended from the wellhead.

<sup>&</sup>lt;sup>4</sup> Tullow Drill Cuttings and Fluids Disposal Guidlelines

36

Figure 2-12: Blowout Preventer and how it works2