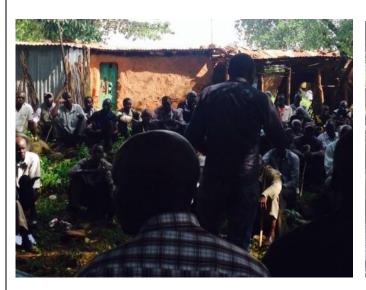

#### STAKEHOLDER ENGAGEMENT

Stakeholder engagement is a key part of this ESIA process. One of the key aims of the stakeholder engagement exercise is to ensure all relevant stakeholders are provided with the opportunity to express their concerns and opinions and in turn have them reflected in the ESIA and Environmental and Social Management Plan (ESMP). The stakeholder engagement exercise also provides NEMA with the necessary information to assist it in making an informed decision about the Project.

Stakeholder consultation was carried out in both Baringo County and Elgeyo Marakwet County. The list of stakeholders includes:

- Members of Parliament
- 2. County Governors
- 3. County commissioners
- 4. Members of County Assembly
- 5. Local authorities/government
- 6. Community Leaders
- 7. Relevant NGO's, CBO's, community and religious leaders in the area

- 8. Communities in the vicinity of the project and directly or indirectly affected by it/its activities
- 9. Any other interested parties

Some of the general concerns from the stakeholder consultation meetings include:-

- Concern on the projects' benefits the community will receive from the project such as jobs, Social Investment projects
- Request for Tullow to assist the community in attaining Land Title deeds
- Not happy with the grievance mechanism used in the last seismic activities such as: Compensation rates, land restoration
- Request to continuous stakeholder engagement through Tullow's activities