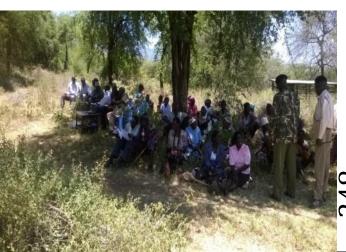

| Figure 8-1: Map showing locations of meetings. Blue pins showing locations of leadership  |
|-------------------------------------------------------------------------------------------|
| meetings, Yellow pins showing locations of community meetings and the black dots show the |
| seismic lines                                                                             |