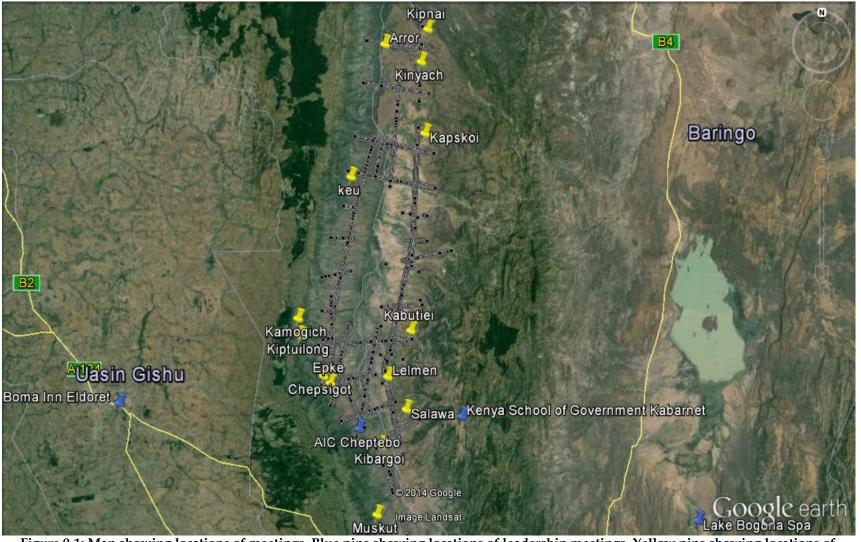

| Figure 8-1: Map showing locations of meetings. Blue pins showing locations of leadership  |
|-------------------------------------------------------------------------------------------|
| meetings, Yellow pins showing locations of community meetings and the black dots show the |
| seismic lines                                                                             |