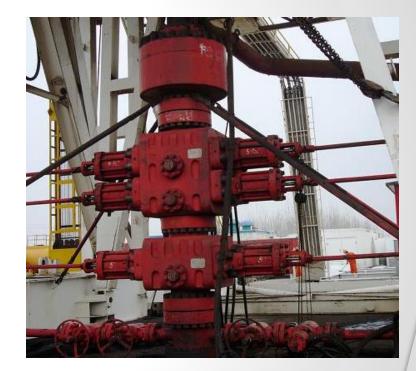

#### 2.3.3.2.6.1. Blow-Out Preventer (BOP)

To prevent the risk of uncontrolled flow from the reservoir, a BOP is used to reduce the risk by sealing the off the well, Figure 2-12 shows an example of a blow-out preventer. This measure will serve as secondary well control. The BOP is normally installed on the well head, as shown in Figure 2-12 showing an example of a BOP, on the top of the surface casing and other strings of the casing are suspended from the wellhead.

When the pressure caused by the weight of the column of the drilling fluid in the well is less than the pressure of the fluid in the pore space of the rock, then the drilling fluid will be unable to hold back the pressure in the rock and the fluid will flow from the rocks into the well. When this happens the BOP will close to prevent the flow of the fluids from the well. The systems control panel keeps the valves open to allow flow from the well to rig. In case of an emergency the hydraulic valves close shut on the pipes, sealing it and preventing flow. This is illustrated in Figure 2-12 below.

<sup>&</sup>lt;sup>4</sup> Tullow Drill Cuttings and Fluids Disposal Guidlelines

36

Figure 2-12: Blowout Preventer and how it works2