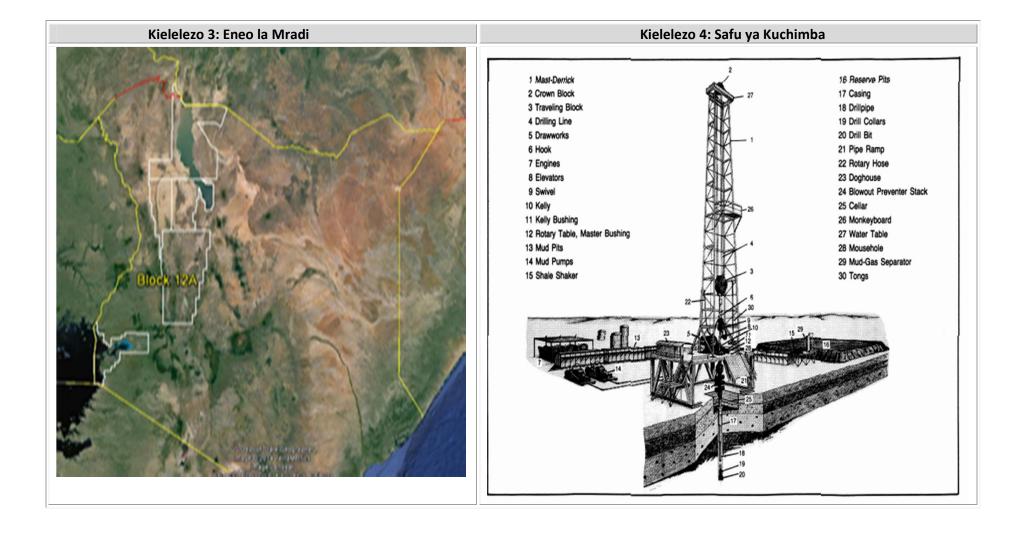

### PROJECT DESCRIPTION AND SCHEDULE

Tullow Kenya B.V has a Production Sharing Contract (PSC), with the Government of Kenya, for the rights to conduct hydrocarbon exploration and production activities in Block 12A. The Block is located along the Rift Valley of Kenya as depicted in Figure 0-2. Tullow plans to carry out exploratory drilling in the Block.

Figure 0-2: Location of Block 12A

The co-ordinates of Block 12A are represented in the table below:-

Table 0-1: Co-ordinates of the Block 12A

| 14010 0 17 00 014111400 01 410 21041 1211 |                    |                 |  |  |
|-------------------------------------------|--------------------|-----------------|--|--|
| Corner                                    | Longitude          | Latitude        |  |  |
| (Top Right)                               | 36º 37′44.3886′′N  | 2º0′0′′E        |  |  |
| (Top Left)                                | 35° 32′ 18.0522″ N | 1º59′59.3694′′E |  |  |
| (Bottom Right)                            | 36º 13'32.3112"'N  | 0º11'42.1702''E |  |  |
| (Bottom Left)                             | 35° 32′ 54.9234″ N | 0º11′43.8966′′E |  |  |

## **2.2.** PROJECT LOCATION

The exploration drilling will be undertaken in Blocks 12A located along the Rift Valley of Kenya. Figure 0-2 below illustrates the specific project location. The block covers an area of approximately 20521.6km<sup>2</sup>

Figure 2-2: Location of Block 12A

The co-ordinates for Block 12A are represented in Table 2-1 below

Table 2-1: Co-ordinates of Block 12A

| Corner         | Longitude          | Latitude        |  |
|----------------|--------------------|-----------------|--|
| (Top Right)    | 36º 37′44.3886″N   | 2º0′0′′E        |  |
| (Top Left)     | 35° 32′18.0522′′N  | 1º59′59.3694′′E |  |
| (Bottom Right) | 36º 13'32.3112"N   | 0º11'42.1702''E |  |
| (Bottom Left)  | 35° 32′ 54.9234′′N | 0º11′43.8966′′E |  |