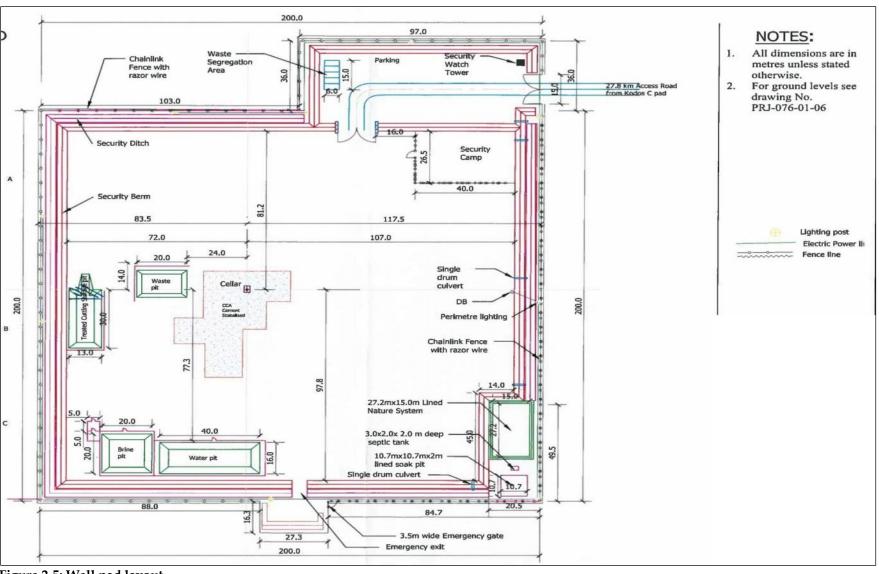

#### 2.3.3.2.2.1. Layout of the Well pad

The well pad will be approximately 200m by 200m in size. The mounting of the drilling rig will take approximately 15 days, and the exploration drilling will take 30-60 days. Drilling operation will be carried continuously for 24hrs throughout the operation period. Figure 2-5 is an example

 $^{\rm age}28$ 

of a typical well pad layout which supports both the drilling equipment and support services. Drilling equipment's will include drilling rig, drilling mud handling equipment's, power generator, water tanks etc. that will be used in the drilling process. A water lagoon will be used to store contaminated water from the drilling process. Support camps will provide accommodation, canteen facilities, vehicles, storage, treatment, and disposal of wastes etc. The camp will accommodate approximately 190 people who will be working within the well pad.

Figure 2-5: Well pad layout

Figure 2-6: A typical rig on a well pad area