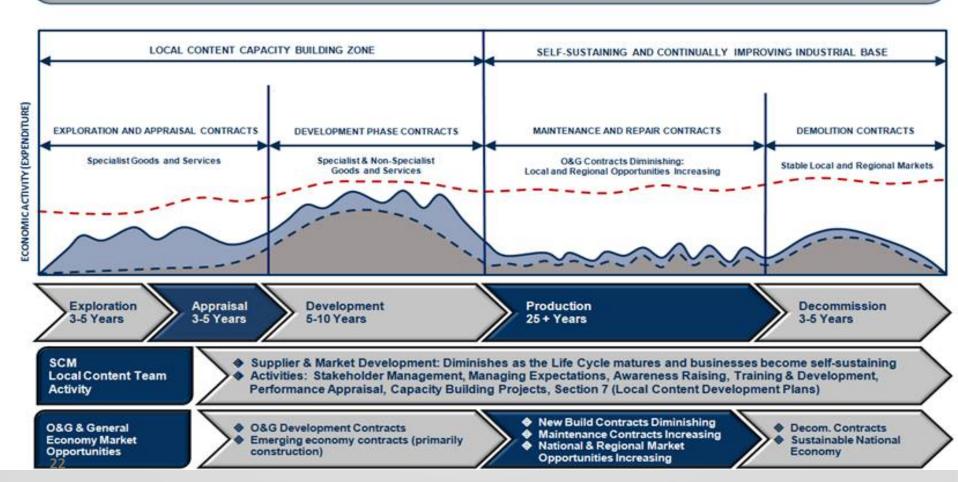

#### 2.3. EXPLORATION PROCESS

Figure 2-3 and Figure 2-4 shows the oil and gas life cycle, and Tullow is currently at the exploration stage.

Figure 2-3: Oil and Gas Exploration Cycle

Figure 2-4: Exploration and Production Process