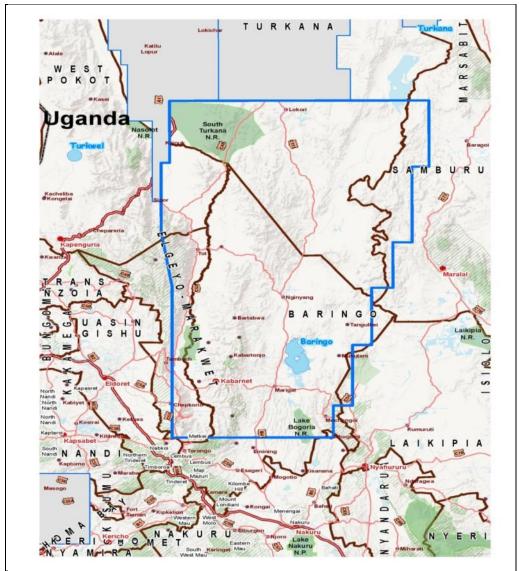

### PROJECT DESCRIPTION AND SCHEDULE

Tullow Kenya B.V has a Production Sharing Contract (PSC), with the Government of Kenya, for the rights to conduct hydrocarbon exploration and production activities in Block 12A. The Block is located along the Rift Valley of Kenya as depicted in Figure 0-2. Tullow plans to carry out exploratory drilling in the Block.

Figure 0-2: Location of Block 12A

The co-ordinates of Block 12A are represented in the table below:-

Table 0-1: Co-ordinates of the Block 12A

| 14010 0 17 00 014111400 01 410 21041 1211 |                    |                 |  |  |
|-------------------------------------------|--------------------|-----------------|--|--|
| Corner                                    | Longitude          | Latitude        |  |  |
| (Top Right)                               | 36º 37′44.3886′′N  | 2º0′0′′E        |  |  |
| (Top Left)                                | 35° 32′ 18.0522″ N | 1º59′59.3694′′E |  |  |
| (Bottom Right)                            | 36º 13'32.3112"'N  | 0º11'42.1702''E |  |  |
| (Bottom Left)                             | 35° 32′ 54.9234″ N | 0º11′43.8966′′E |  |  |

## **2.2.** PROJECT LOCATION

The exploration drilling will be undertaken in Blocks 12A located along the Rift Valley of Kenya. Figure 0-2 below illustrates the specific project location. The block covers an area of approximately 20521.6km<sup>2</sup>

Figure 2-2: Location of Block 12A

The co-ordinates for Block 12A are represented in Table 2-1 below

Table 2-1: Co-ordinates of Block 12A

| Corner         | Longitude          | Latitude        |  |
|----------------|--------------------|-----------------|--|
| (Top Right)    | 36º 37′44.3886″N   | 2º0′0′′E        |  |
| (Top Left)     | 35° 32′18.0522′′N  | 1º59′59.3694′′E |  |
| (Bottom Right) | 36º 13'32.3112"N   | 0º11'42.1702''E |  |
| (Bottom Left)  | 35° 32′ 54.9234′′N | 0º11′43.8966′′E |  |