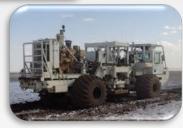

 $^{\rm age}28$ 

of a typical well pad layout which supports both the drilling equipment and support services. Drilling equipment's will include drilling rig, drilling mud handling equipment's, power generator, water tanks etc. that will be used in the drilling process. A water lagoon will be used to store contaminated water from the drilling process. Support camps will provide accommodation, canteen facilities, vehicles, storage, treatment, and disposal of wastes etc. The camp will accommodate approximately 190 people who will be working within the well pad.

Figure 2-5: Well pad layout

Figure 2-6: A typical rig on a well pad area