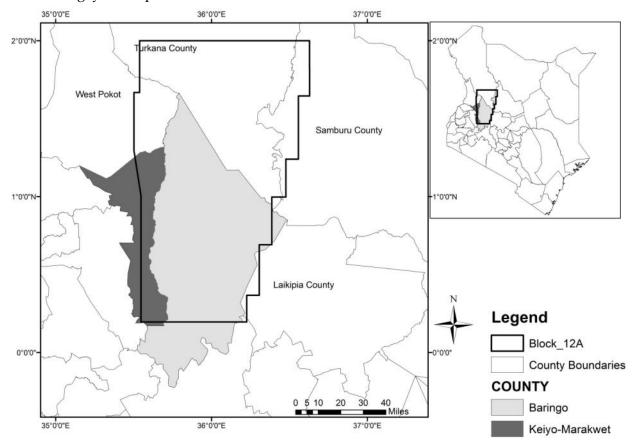

### PROJECT DESCRIPTION AND SCHEDULE

Tullow Kenya B.V has a Production Sharing Contract (PSC), with the Government of Kenya, for the rights to conduct hydrocarbon exploration and production activities in Block 12A. The Block is located along the Rift Valley of Kenya as depicted in Figure 0-2. Tullow plans to carry out exploratory drilling in the Block.

Figure 0-2: Location of Block 12A

The co-ordinates of Block 12A are represented in the table below:-

Table 0-1: Co-ordinates of the Block 12A

| 14010 0 17 00 014111400 01 410 21041 1211 |                    |                 |  |  |
|-------------------------------------------|--------------------|-----------------|--|--|
| Corner                                    | Longitude          | Latitude        |  |  |
| (Top Right)                               | 36º 37′44.3886′′N  | 2º0′0′′E        |  |  |
| (Top Left)                                | 35° 32′ 18.0522″ N | 1º59′59.3694′′E |  |  |
| (Bottom Right)                            | 36º 13'32.3112"'N  | 0º11'42.1702''E |  |  |
| (Bottom Left)                             | 35° 32′ 54.9234″ N | 0º11′43.8966′′E |  |  |

## **2.2.** PROJECT LOCATION

The exploration drilling will be undertaken in Blocks 12A located along the Rift Valley of Kenya. Figure 0-2 below illustrates the specific project location. The block covers an area of approximately 20521.6km<sup>2</sup>

Figure 2-2: Location of Block 12A

The co-ordinates for Block 12A are represented in Table 2-1 below

Table 2-1: Co-ordinates of Block 12A

| Corner         | Longitude          | Latitude        |  |
|----------------|--------------------|-----------------|--|
| (Top Right)    | 36º 37′44.3886″N   | 2º0′0′′E        |  |
| (Top Left)     | 35° 32′18.0522′′N  | 1º59′59.3694′′E |  |
| (Bottom Right) | 36º 13'32.3112"N   | 0º11'42.1702''E |  |
| (Bottom Left)  | 35° 32′ 54.9234′′N | 0º11′43.8966′′E |  |