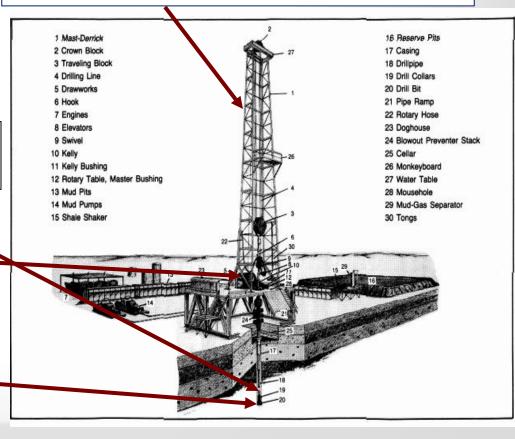

Figure 2-8 and Figure 2-9 show parts of the drilling rig and mechanism needed for the drilling rig to operate. The drilling fluid is mixed and stored in the mud tanks on the surface. Large, powerful mud pumps will suck the mud from the surface and pumped down in the drill string and out through the nozzles in the drill bit. The mud jetting out from the nozzles of the drill bit will then be pumped back to the surface through the annular space between the wellbore and the drill string. Back at surface, the mud flows from the well, via the flow line, to the shale shakers where the pieces of rock cut by the drill bit ("drilled cuttings") are separated from the mud, the mud is then further treated through other 'solids control equipment' to remove fine solids from the well and remove any gas. After this process the clean mud is then passed back into the mud storage tanks ready to be recalculated back into the well.

Figure 2-7: Drill Bits

Figure 2-8: Drilling

Figure 2-9: Parts of oil drill Rig