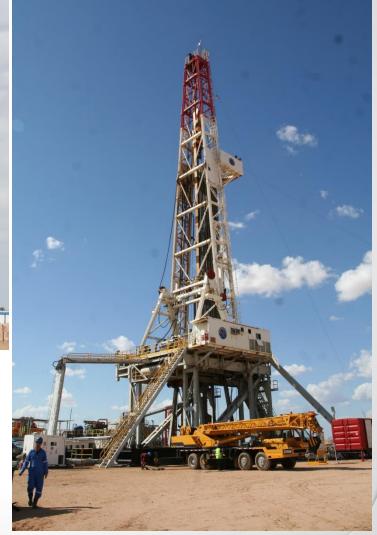

Figure 2-5: Well pad layout

Figure 2-6: A typical rig on a well pad area

Figure 2-7: Drill Bits

Figure 2-8: Drilling

Figure 2-9: Parts of oil drill Rig