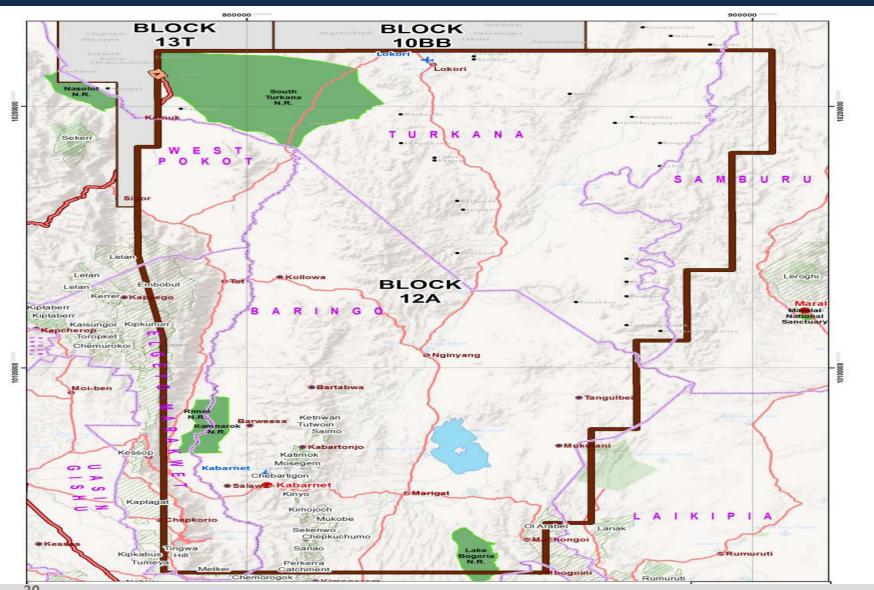

### PROJECT DESCRIPTION AND SCHEDULE

Tullow Kenya B.V has a Production Sharing Contract (PSC), with the Government of Kenya, for the rights to conduct hydrocarbon exploration and production activities in Block 12A. The Block is located along the Rift Valley of Kenya as depicted in Figure 0-2. Tullow plans to carry out exploratory drilling in the Block.

Figure 0-2: Location of Block 12A

The co-ordinates of Block 12A are represented in the table below:-

Table 0-1: Co-ordinates of the Block 12A

| 14010 0 17 00 014111400 01 410 21041 1211 |                    |                 |  |  |
|-------------------------------------------|--------------------|-----------------|--|--|
| Corner                                    | Longitude          | Latitude        |  |  |
| (Top Right)                               | 36º 37′44.3886′′N  | 2º0′0′′E        |  |  |
| (Top Left)                                | 35° 32′ 18.0522″ N | 1º59′59.3694′′E |  |  |
| (Bottom Right)                            | 36º 13'32.3112"'N  | 0º11'42.1702''E |  |  |
| (Bottom Left)                             | 35° 32′ 54.9234″ N | 0º11′43.8966′′E |  |  |

## **2.2.** PROJECT LOCATION

The exploration drilling will be undertaken in Blocks 12A located along the Rift Valley of Kenya. Figure 0-2 below illustrates the specific project location. The block covers an area of approximately 20521.6km<sup>2</sup>

Figure 2-2: Location of Block 12A

The co-ordinates for Block 12A are represented in Table 2-1 below

Table 2-1: Co-ordinates of Block 12A

| Corner         | Longitude          | Latitude        |  |
|----------------|--------------------|-----------------|--|
| (Top Right)    | 36º 37′44.3886″N   | 2º0′0′′E        |  |
| (Top Left)     | 35° 32′18.0522′′N  | 1º59′59.3694′′E |  |
| (Bottom Right) | 36º 13'32.3112"N   | 0º11'42.1702''E |  |
| (Bottom Left)  | 35° 32′ 54.9234′′N | 0º11′43.8966′′E |  |