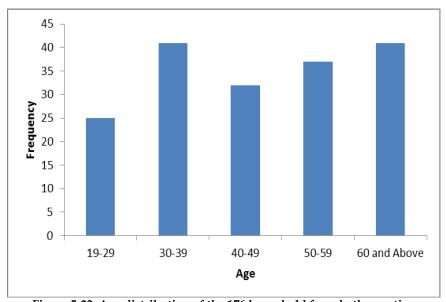

sup>th</sup> November 2014] Available from: http://www.knbs.or.ke/index.php?option=com\_content&view=article&id=152:population&catid=112&I temid=638

from Kinyach sub locations (see Figure 5-20). Out of 75 households from Elgeyo Marakwet County, 19% of the respondents were from Kibargoi, 15% were from Epkei, and 21% were from Aror (see Figure 5-21).



Figure 5-19: Distribution of household participants from Elgeyo Marakwet and Baringo County



Figure 5-20: Distribution of sub locations where the 101 households are from Elgeyo Marakwet County







Figure 5-21: Distribution of sub locations where the 75 households are from in Baringo County

Figure 5-22 shows the age distribution of the 176 household participants, of which (83) 47% were male while (93)53% were female (see Figure 5-23).



Figure 5-22: Age distribution of the 176 household from both counties







Figure 5-23: Gender distribution of the 176 household

From the household survey carried out 53% of the participants were the house head while 27% were spouses to the head of the household (Figure 5-24). Of which, 78% are married, 22% unmarried.



Figure 5-24: Relationship to household (176 household survey)

From the Figure 5-2 majority of the families have one male and one female, this may suggest heads of the family. 44% of the participants have three boys in the family.







Figure 5-25: Family size of household survey participants

# 5.5.2.2. Population Influx in the last 10 years

From the Socio-economic survey carried out in the AOI majority of the key informants (80%) observed that there has been an i