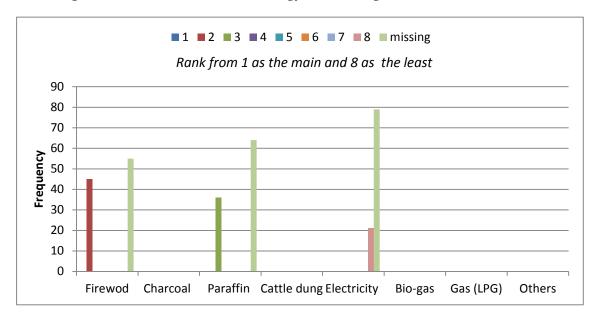

further 47% use lanterns, 28% use tin lamps and 15% use fuel wood. There is no gender differential with the use of electricity, at 7% in households headed by either gender. Keiyo North constituency has the highest level of electricity use at 14%

Only 1% of residents in Baringo County use liquefied petroleum gas (LPG), and another 1% use paraffin. A full 87% of the residents use firewood and 11% use charcoal. Firewood is the most common cooking fuel by either gender; with 86% of male headed households and 88% of female headed households using the resource. Tiaty constituency has the highest level of firewood use in Baringo County at 97% and Eldama Ravine has the lowest level of firewood use at 76%.





As seen in Figure 5-34 the main source of energy for cooking in the AOI is firewood.



Figure 5-34: Source of energy for cooking

Only 9% of residents in Baringo County use electricity as their main source of lighting. A further 39% use lanterns, and 20% use tin lamps, while 28% use fuel wood. In terms of gender, electricity use is almost equal with 10% of male headed households using it as compared with 9% of female headed households. Baringo Central constituency has the highest level of electricity use at 24% and Tiaty constituency has the lowest level of electricity use.





Figure 5-35: Main Source of lighting for households

# **5.5.6.4.** Housing

About 21% of residents of Elgeyo Marakwet have homes with cement floors, while 77% have earth floors. Less than 1% have tile while 1% has wood floors. Keiyo North constituency has the highest share of cement floors at 33%