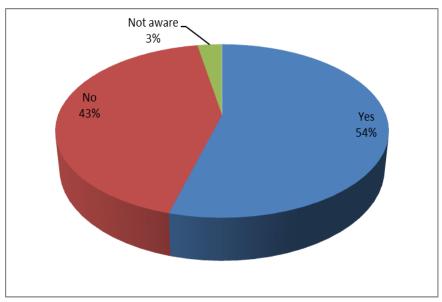

years ago. The technology of furrow construction is complex; it involves the use of trunks, wood and stones lain on top of each other with the support of mortar and leaves. From their sources, furrows follow weak or lower points passing through hills and valleys.

In the large surrounding garden are located many old trees, plants and shrubs which will be used to develop interest in plant and tree identification. While the surrounding area is rich in both paleontological and archaeological sites, most of the fossil sites are found in the lower semi-arid area within the Valley; the best known include Chemeron, Ngorora and Chesowanja

In Figure 5-16, Figure 5-17 and Figure 5-18; 54%, 89% and 80% of the key informants were aware of historical, archaeological, and cultural sites in the area.



Figure 5-16: Historical Artefacts





Figure 5-17: Archaeological sites



Figure 5-18: Cultural Sites

In terms of ethnicity in the AOI 42.9% of the key informants do not think there has been a cultural difference (see Table 5-9).

Table 5-9: Cultural difference in AOI

| Attribute    | Frequency | Percentage |
|--------------|-----------|------------|
| Yes          | 9         | 25.7       |
| No           | 15        | 42.9       |
| I don't know | 11        | 31.4       |
| Total        | 35        | 100.0      |





96<sup>986</sup>

# 5.5.1.2. Burial grounds

The oldest burial grounds in Kerio Valley are found at Namoratunga where graves are dated be 2,300 years old. There are also rocks and boulders with circular engravings as well as a cliff with geometric engravings near this