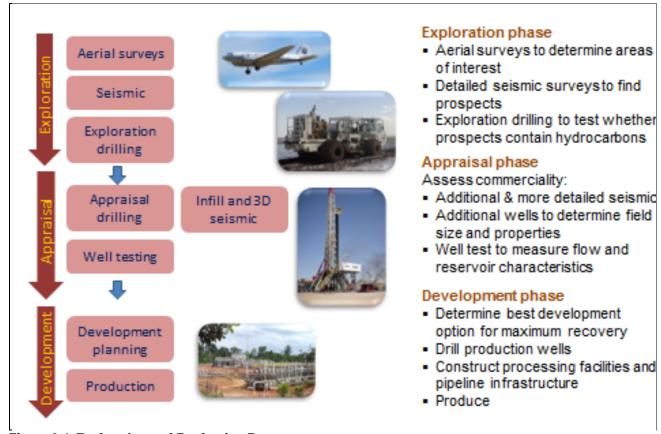

#### 2.3. EXPLORATION PROCESS

Figure 2-3 and Figure 2-4 shows the oil and gas life cycle, and Tullow is currently at the exploration stage.

Figure 2-3: Oil and Gas Exploration Cycle

Figure 2-4: Exploration and Production Process

# 2.3.1. Aerial Survey

The first step of the exploration stage is the aerial survey which is used to gather information on the landscape features such as faults or anticlines. The magnetic survey involves a low-flying aircraft over the study area to gather information on landscape formation and identification of potential hydrocarbon reserve. <sup>1</sup>

#### 2.3.2. Seismic

The seismic survey provides details on the geology through directing energy to the earth at specific points along a survey line. The energy produces acoustic waves that are reflected by changes in the sub-surface geological strata; which are then detected by geophones arranged along the survey line. The information is then recorded and processed in the computer to map the underlying strata, size, and shape.

# 2.3.3. Exploratory Drilling

#### 2.3.3.1. Overview

Exploratory drilling is undertaken to establish the presence of hydrocarbons (oil and/or gas) indicated by interpretation of seismic data after seismic survey. Exploratory drilling is a temporary and short duration activity and includes site preparation, equipment assemblage, well foundation, rig building, drilling, and restoration of the well site. In the event that potentially commercial volumes of hydrocarbons are discovered additional exploration wells and/or appraisal wells are likely to be drilled in the future to provide greater information on the likely nature and scale of the hydrocarbon resources.

# 2.3.3.2.6. Appraisal Drilling and Well Evaluation/Testing

During the drilling operations for different depths, logging operations are undertaken to get information on the potential type and quantities of hydrocarbons present in the target formations. If the results of logging indicate a potential for hydrocarbon bearing formations, the well may be tested. The hydrocarbons will be flowed through a test package where the pressures, flow rates, and hydrocarbon types will be characterised and sampled, and excess hydrocarbons flared.

If the well is successful, Tullow will aim to evaluate the size and nature of the reservoir to determine the number of development wells that may be required and whether 3D seismic survey is necessary.

#### 2.3.3.2.7. Abandonment, Decommissioning and Reclamation

In case Tullow strikes a dry well If the (well is unsuccessful). The well will be plugged with cement and abandoned. The site will be deconstructed/demolished and the site be restored to its original states through re-vegetation and continuous monitoring.

# 2.3.4. Development and Production

The size and type of central production facility will depend on the nature of the reservoir, volume and nature of produced fluids, and the export option. Product transport options may include road, water, pipeline, or a combination of appropriate options.