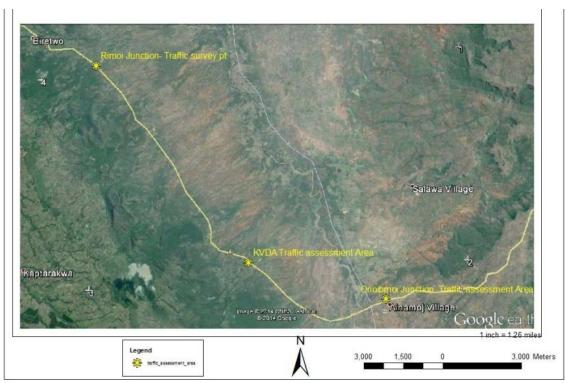

d major traffic areas in the AOI. Noise levels were measured at each site using a digital Sound Level Meter (SLM), with a range from 30-120 db. The average noise levels in the area were found to be 51.17db. Relatively high noise levels were recorded in the shopping centres. Figure 5-9, Figure 5-10 and Figure 5-11shows the specific points where noise assessment was done and table xx shows the noise levels in the areas



Figure 5-9: Noise assessment areas in health centres, churches, shopping centres, and rivers in the AOI

<sup>&</sup>lt;sup>15</sup> NIOSH(National inistitute of occupational safety and health) (1998). Criteria for a recommended standard. Occupational noise exposure, revised criteria. U.S. Department of Health and Human Services. Cincinnati,Ohio, June (1998).





,age 82



Figure 5-11: Noise assessment areas in areas where Traffic assessment was undertaken in AOI





Table 5-1: Noise levels in the area of Interest

| FID | KEY |                                            | levels in the area of Function | North    | East      | Noise   | Elevation |
|-----|-----|--------------------------------------------|--------------------------------|----------|-----------|---------|-----------|
| 1   | A2  | KVDA Traffic assessment<br>Area            | Administrative                 | 0.469467 | 35.60975  | 62.5db  | 1226m     |
| 2   | A3  | Onoibmoi Junction. Traffic assessment Area | Administrative                 | 0.4569   | 35.656717 | 56db    | 1197m     |
| 3   | A1  | Rimoi Junction- Traffic survey pt          | Administrative                 | 0.537183 | 3