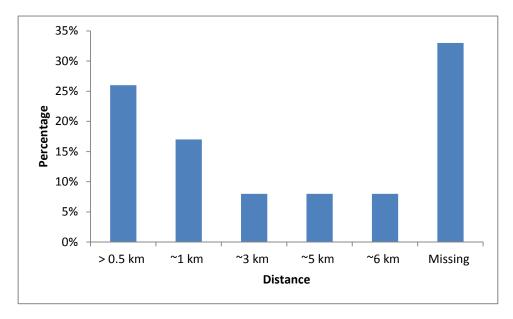

# Environmental and Social Impact Assessment (ESIA) for proposed Exploration Drilling in Block 12A, Onshore of Kenya