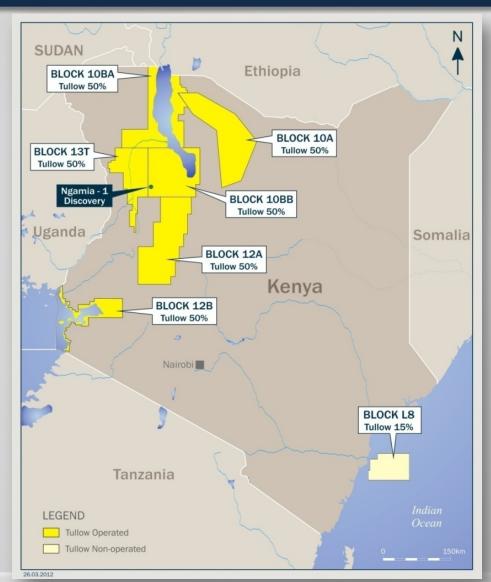

## **2.2.** PROJECT LOCATION

The exploration drilling will be undertaken in Blocks 12A located along the Rift Valley of Kenya. Figure 0-2 below illustrates the specific project location. The block covers an area of approximately 20521.6km<sup>2</sup>

Figure 2-2: Location of Block 12A

The co-ordinates for Block 12A are represented in Table 2-1 below

Table 2-1: Co-ordinates of Block 12A

| Corner         | Longitude          | Latitude        |  |
|----------------|--------------------|-----------------|--|
| (Top Right)    | 36º 37′44.3886″N   | 2º0′0′′E        |  |
| (Top Left)     | 35° 32′18.0522′′N  | 1º59′59.3694′′E |  |
| (Bottom Right) | 36º 13'32.3112"N   | 0º11'42.1702''E |  |
| (Bottom Left)  | 35° 32′ 54.9234′′N | 0º11′43.8966′′E |  |