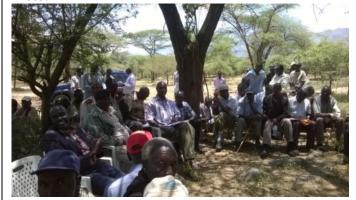

| Figure 8-1: Map showing locations of meetings. Blue pins showing locations of leadership  |
|-------------------------------------------------------------------------------------------|
| meetings, Yellow pins showing locations of community meetings and the black dots show the |
| seismic lines                                                                             |