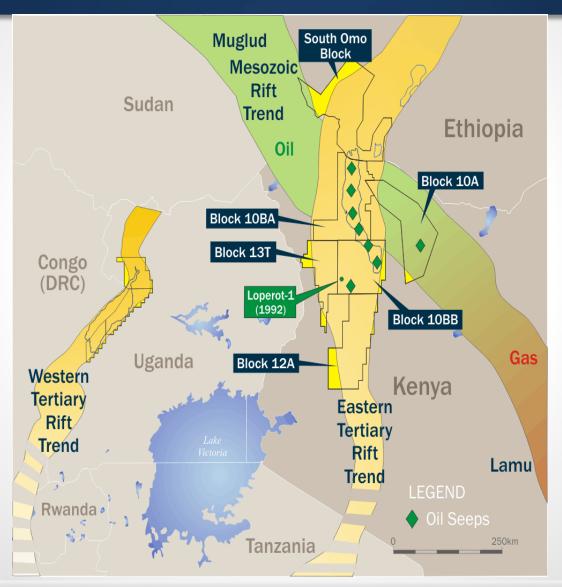

# **2.1.** Project Overview

Tullow Oil is a leading independent oil and gas exploration and production company with Corporate Headquarter Office located in London, United Kingdom. Figure 2-1 shows some of the locations that Tullow have been carrying out exploration activities in Kenya. Tullow wishes to carry out exploration drilling in Block 12A. Note that Block 10A has since been ceased back to the Government of Kenya.

Figure 2-1: Block that Tullow are carrying out exploration activities

The purpose of the proposed project is to drill exploratory well from a specialised Drill Rig into the underlying rocks below the earth's surface. The intention of the well is to investigate the geology in the areas that have been identified from the previous seismic survey to potentially contain natural gas and oil. This information would help Tullow then to identify potential